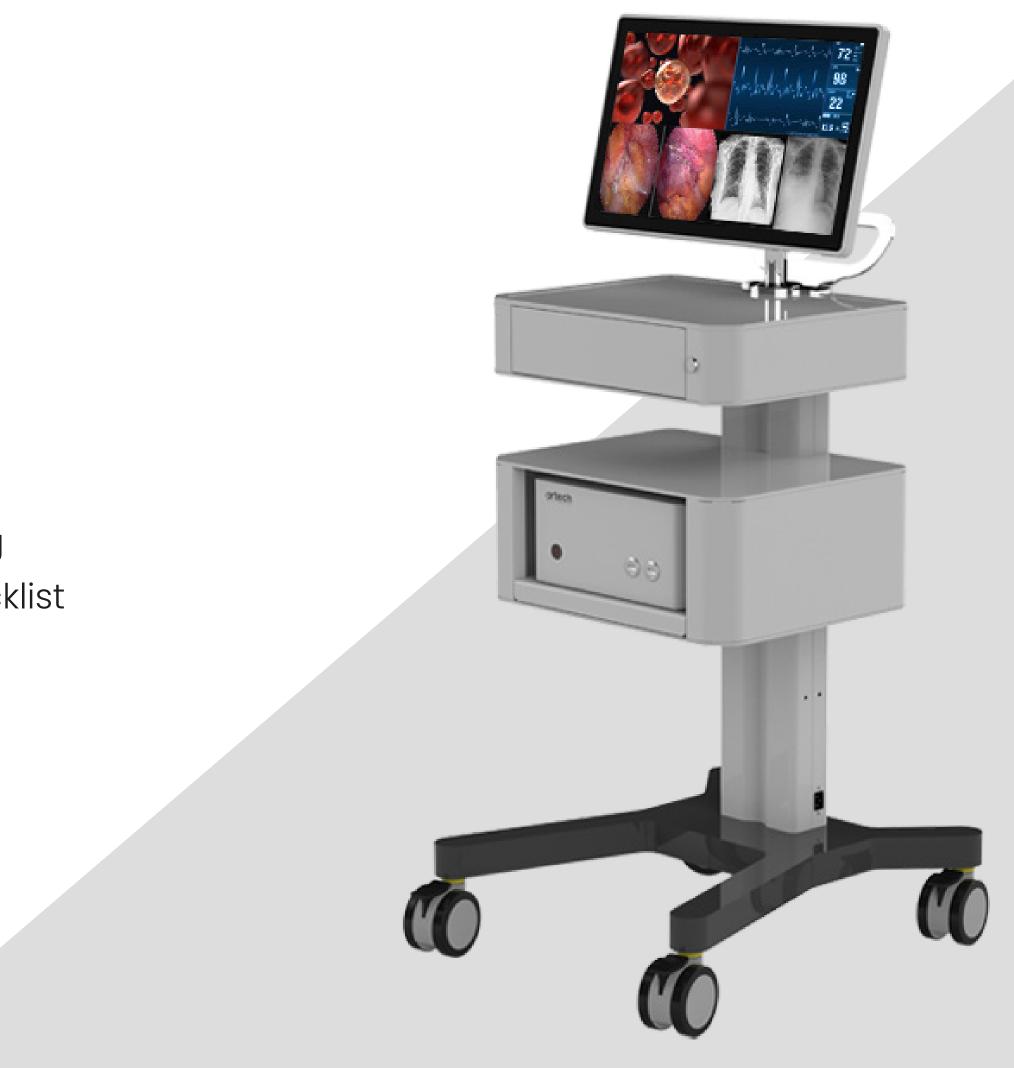

### What is Artech Mobile Clinical Computer?

- It is a mobile digital workstation with an ergonomic design that can be easily transported on all floors. It is also designed in accordance with the hygiene standards of hospitals and intensive care areas.
- By prioritizing the working ergonomics and comfort of healthcare professionals, it increases the quality of healthcare services by digitalizing the business processes of hospitals.

### ARTECH MOBILE CLINICAL COMPUTER FEATURES

Quick access to patient medical history

Digital environment for error-free documentation and reporting

Monitoring of medicines and medical consumables with a barcode reader

Recording, controlling and monitoring the materials used with a digital checklist

Monitor height adjustment and ergonomic keyboard tray

#### Multiple drawer options

Medical grade and high resolution 21" screen

Anti-bacterial and disinfectable housing

In Which Areas Can You Use Artech Mobile Clinical Computers?

For What Purposes Can You Use Artech Mobile Clinical Computers?