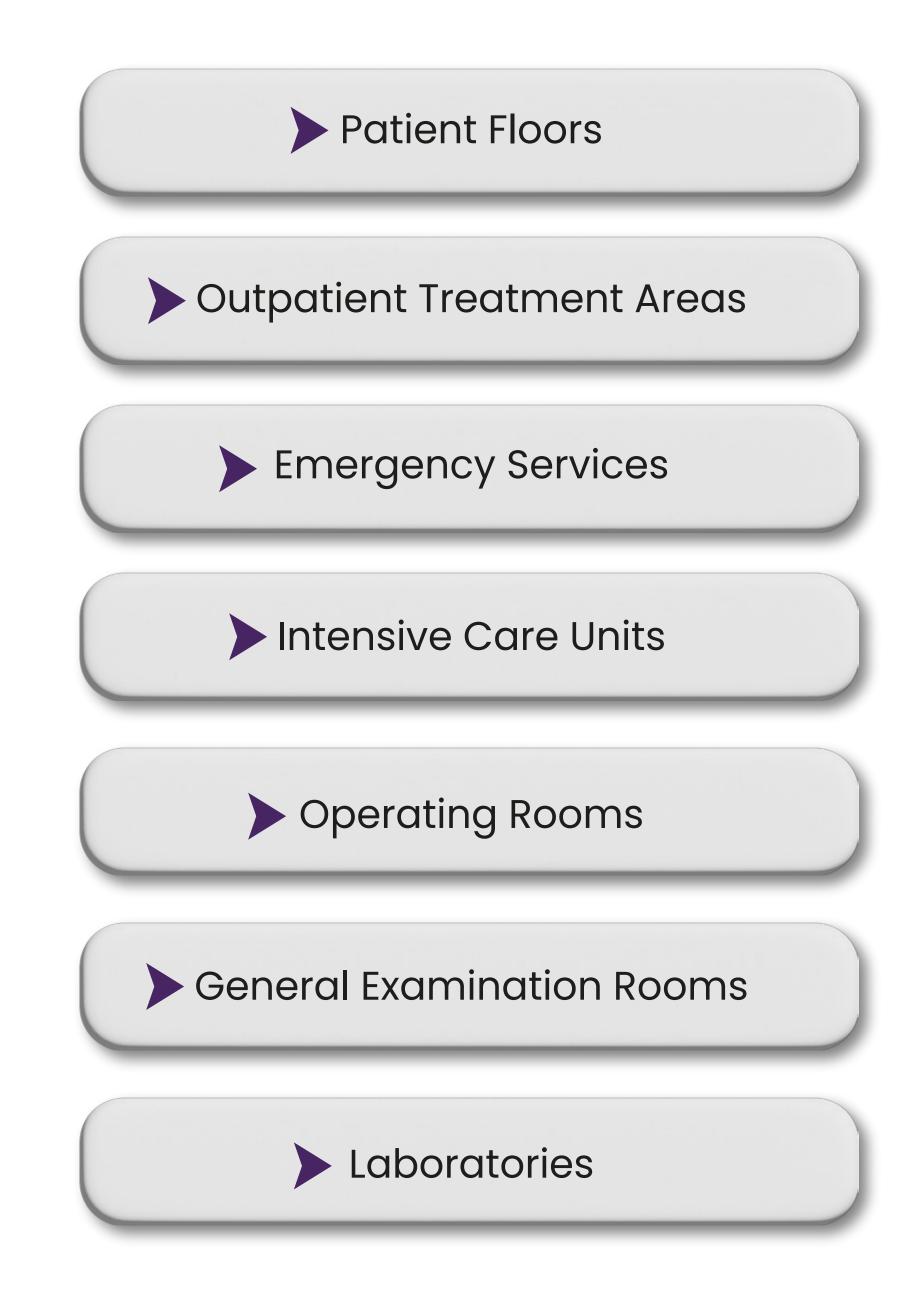

#### Multiple drawer options

Medical grade and high resolution 21" screen

Anti-bacterial and disinfectable housing

In Which Areas Can You Use Artech Mobile Clinical Computers?

For What Purposes Can You Use Artech Mobile Clinical Computers?