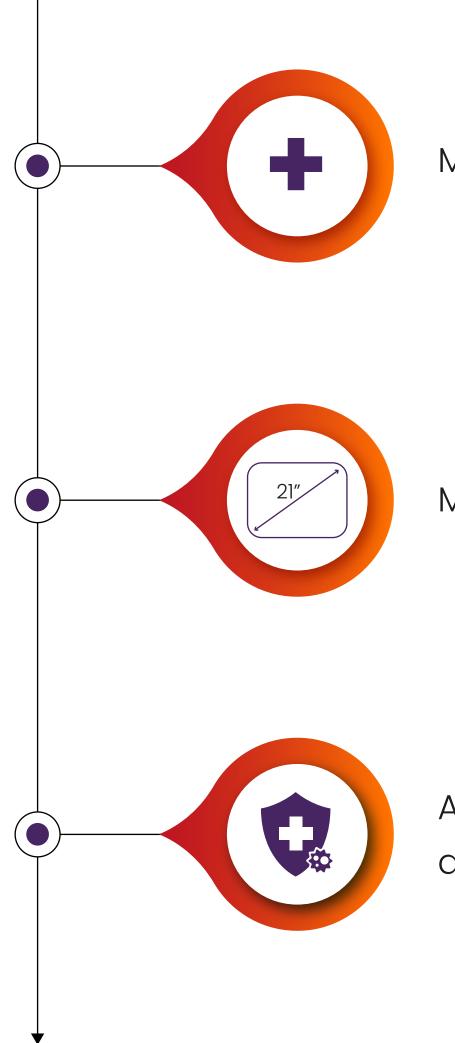

### ARTECH MOBILE CLINICAL COMPUTER FEATURES

Quick access to patient medical history

Digital environment for error-free documentation and reporting

Monitoring of medicines and medical consumables with a barcode reader

Recording, controlling and monitoring the materials used with a digital checklist

Monitor height adjustment and ergonomic keyboard tray

#### Multiple drawer options

Medical grade and high resolution 21" screen

Anti-bacterial and disinfectable housing

In Which Areas Can You Use Artech Mobile Clinical Computers?

For What Purposes Can You Use Artech Mobile Clinical Computers?