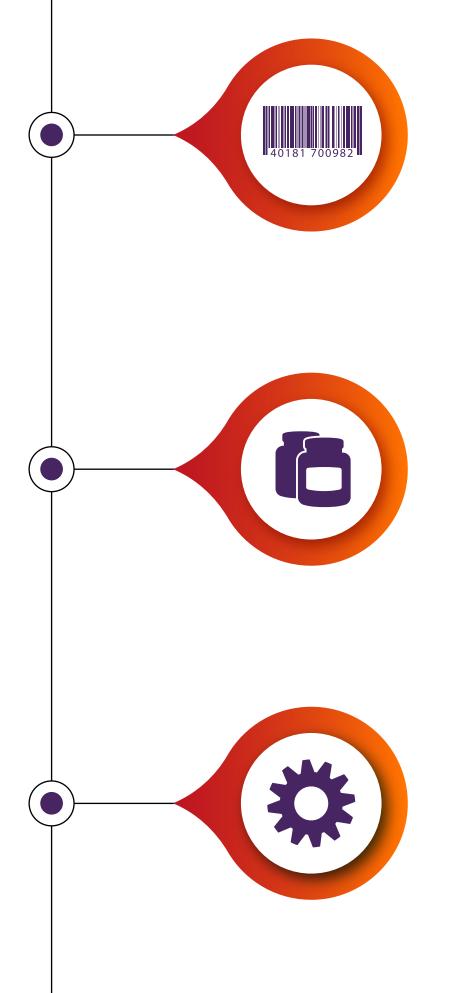

### ARTECH MOBILE CLINICAL COMPUTER FEATURES

Quick access to patient medical history

Digital environment for error-free documentation and reporting

Monitoring of medicines and medical consumables with a barcode reader

Recording, controlling and monitoring the materials used with a digital checklist

Monitor height adjustment and ergonomic keyboard tray