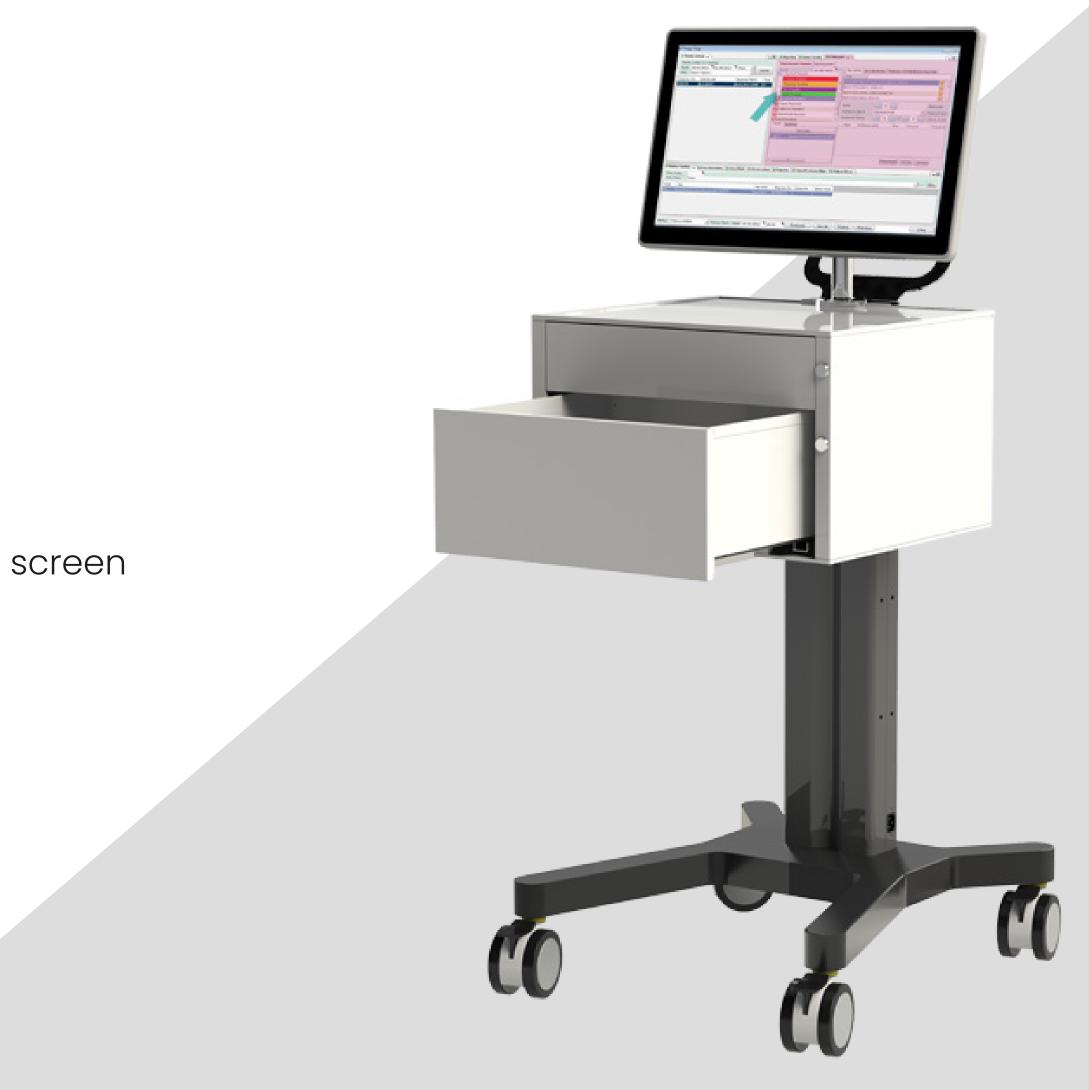

Recording, controlling and monitoring the materials used with a digital checklist

Monitor height adjustment and ergonomic keyboard tray

#### Multiple drawer options

Medical grade and high resolution 21" screen

Anti-bacterial and disinfectable housing

In Which Areas Can You Use Artech Mobile Clinical Computers?

For What Purposes Can You Use Artech Mobile Clinical Computers?