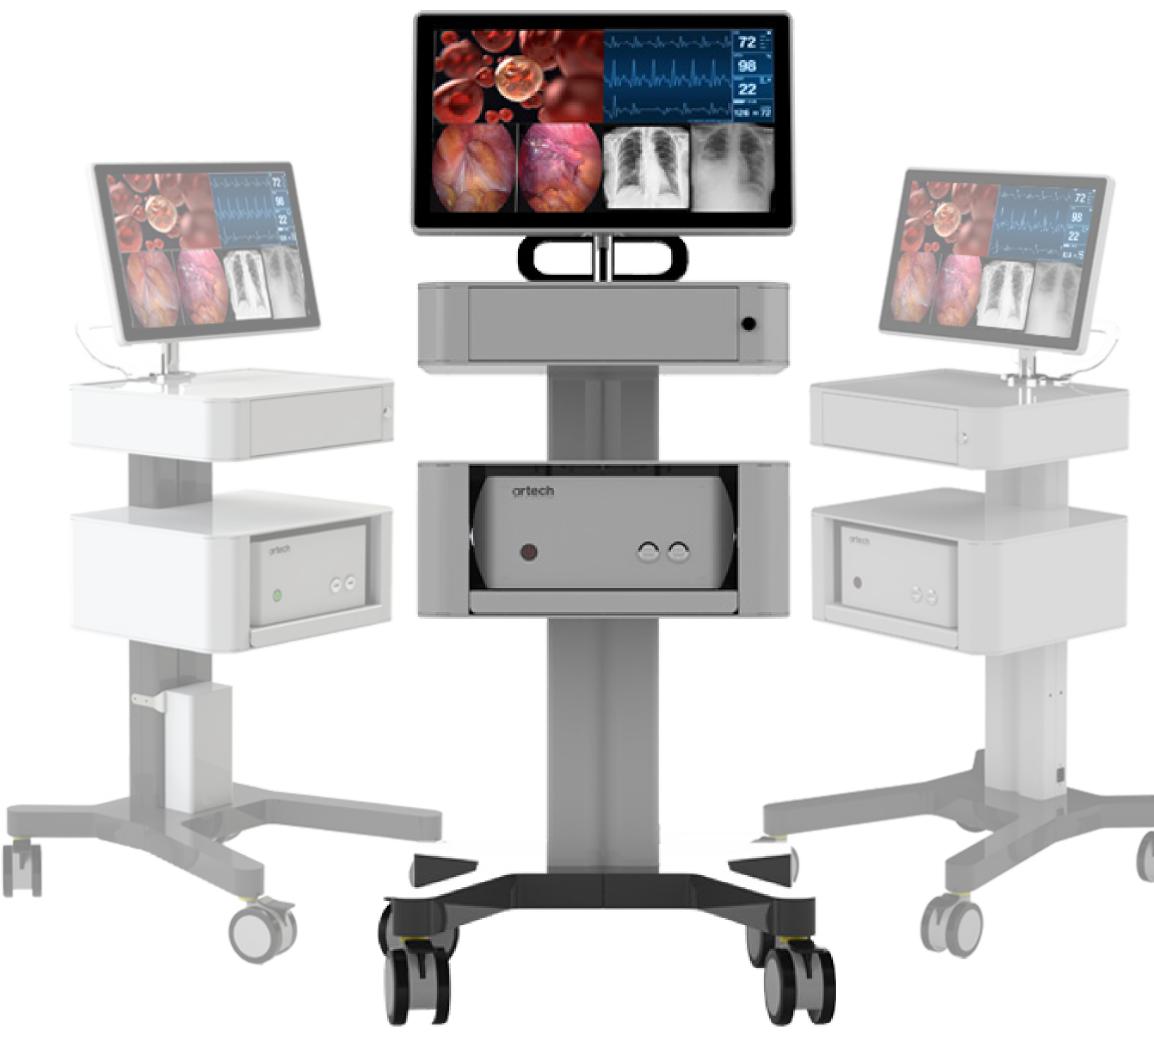

### What is Artech Mobile Clinical Computer?

- It is a mobile digital workstation with an ergonomic design that can be easily transported on all floors. It is also designed in accordance with the hygiene standards of hospitals and intensive care areas.
- By prioritizing the working ergonomics and comfort of healthcare professionals, it increases the quality of healthcare services by digitalizing the business processes of hospitals.

#### Multiple drawer options

Medical grade and high resolution 21" screen

Anti-bacterial and disinfectable housing

In Which Areas Can You Use Artech Mobile Clinical Computers?

For What Purposes Can You Use Artech Mobile Clinical Computers?