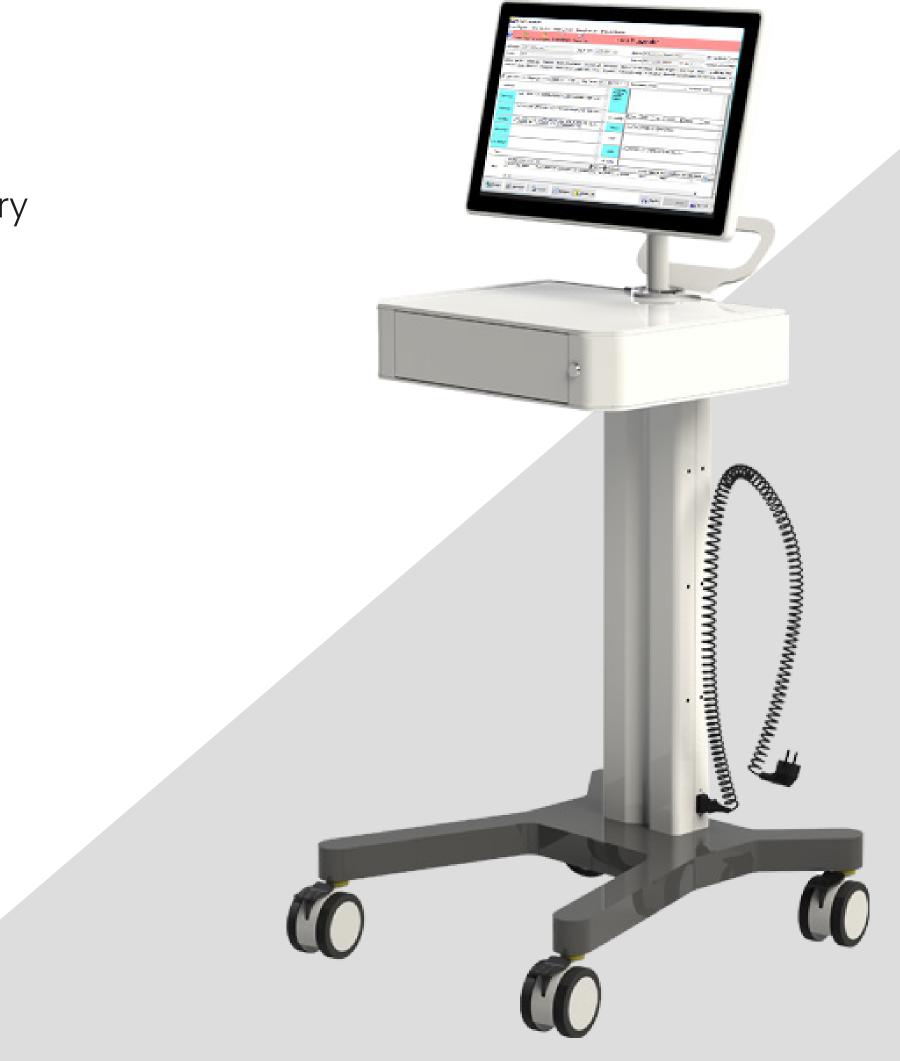

### What is Artech Mobile Clinical Computer?

- It is a mobile digital workstation with an ergonomic design that can be easily transported on all floors. It is also designed in accordance with the hygiene standards of hospitals and intensive care areas.
- By prioritizing the working ergonomics and comfort of healthcare professionals, it increases the quality of healthcare services by digitalizing the business processes of hospitals.

#### Multiple drawer options

Medical grade and high resolution 21" screen

Anti-bacterial and disinfectable housing

In Which Areas Can You Use Artech Mobile Clinical Computers?

For What Purposes Can You Use Artech Mobile Clinical Computers?