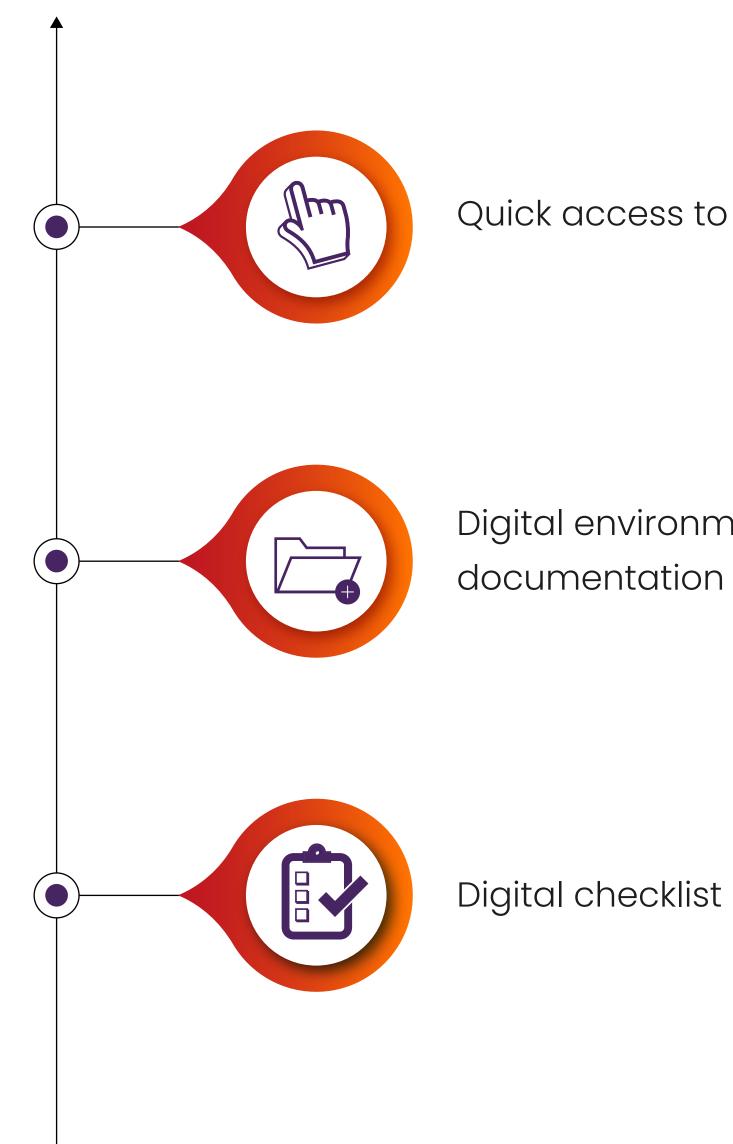

### ARTECH MOBILE CLINICAL COMPUTER FEATURES

Quick access to patient medical history

Digital environment for error-free documentation and reporting

Monitoring of medicines and medical consumables with a barcode reader

Recording, controlling and monitoring the materials used with a digital checklist

Monitor height adjustment and ergonomic keyboard tray