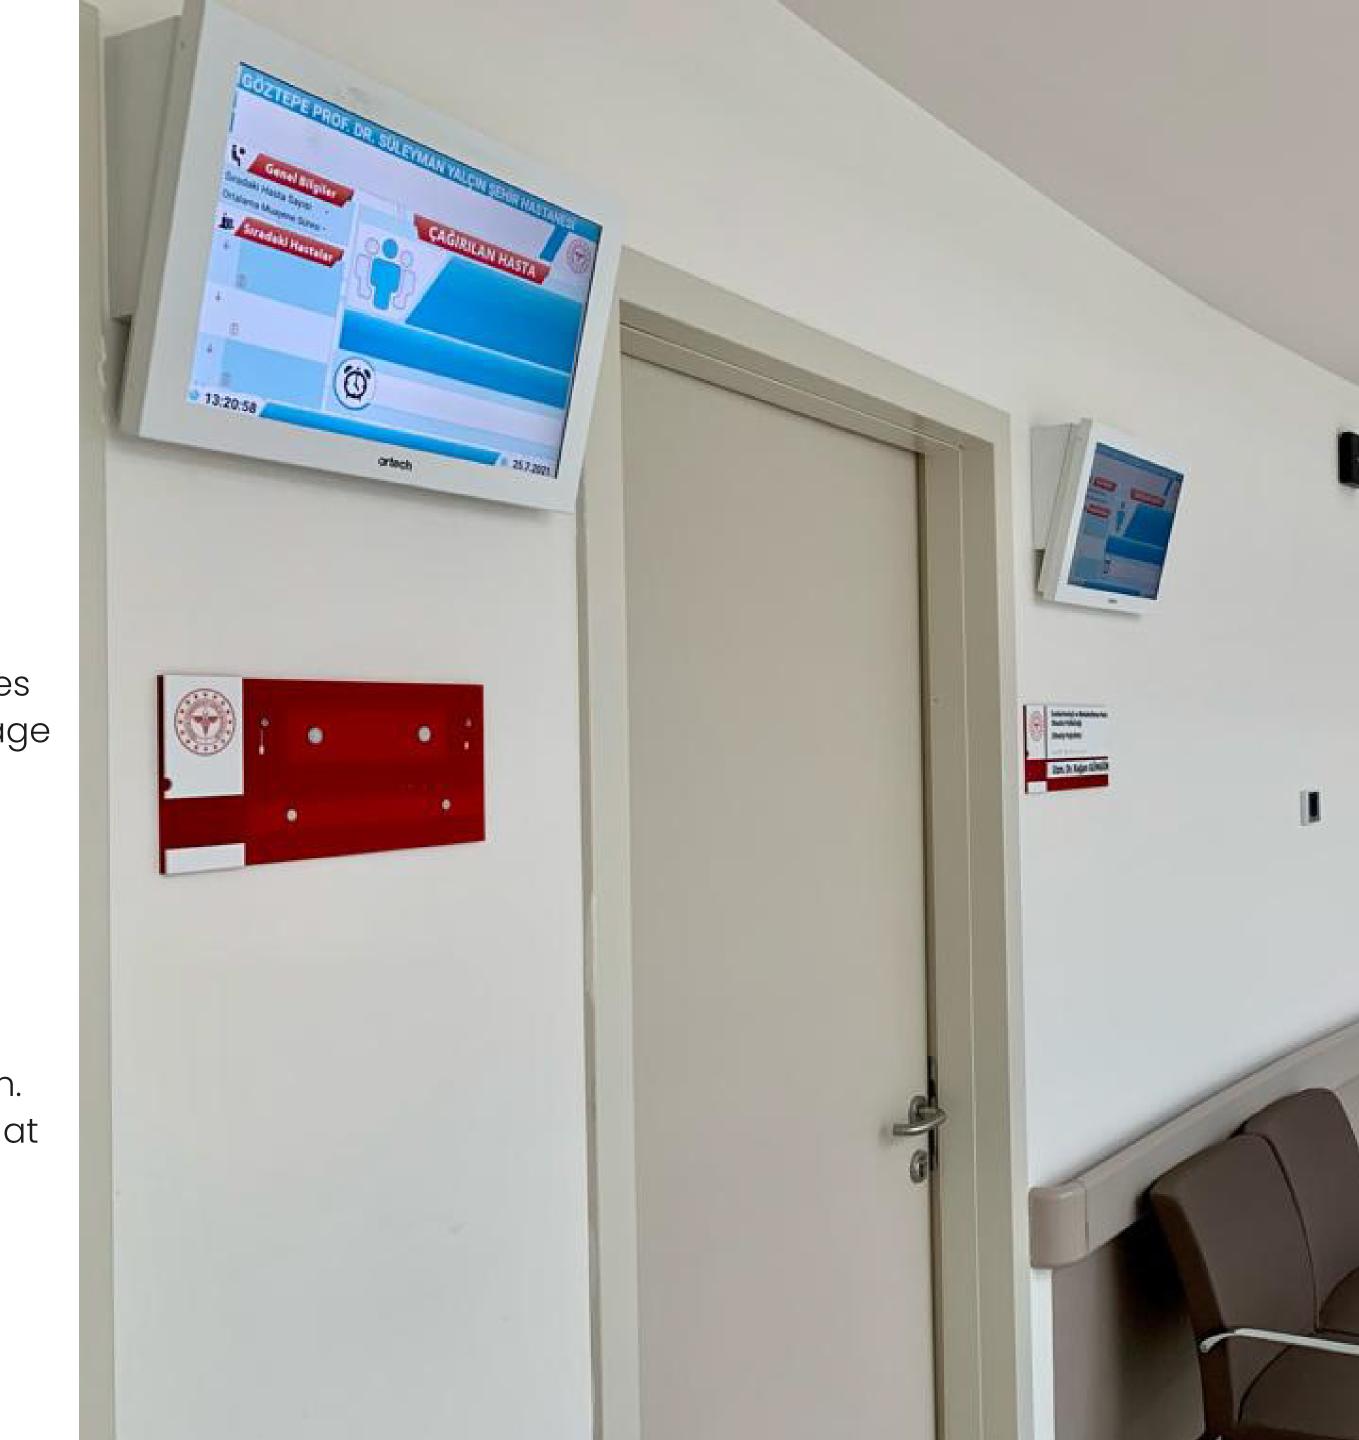

#### **3-Use in Various Industrial Applications:**

Artech displays address various industry applications. Artech displays can be used effectively in many areas, from factories to control rooms and healthcare to retail and transportation systems.