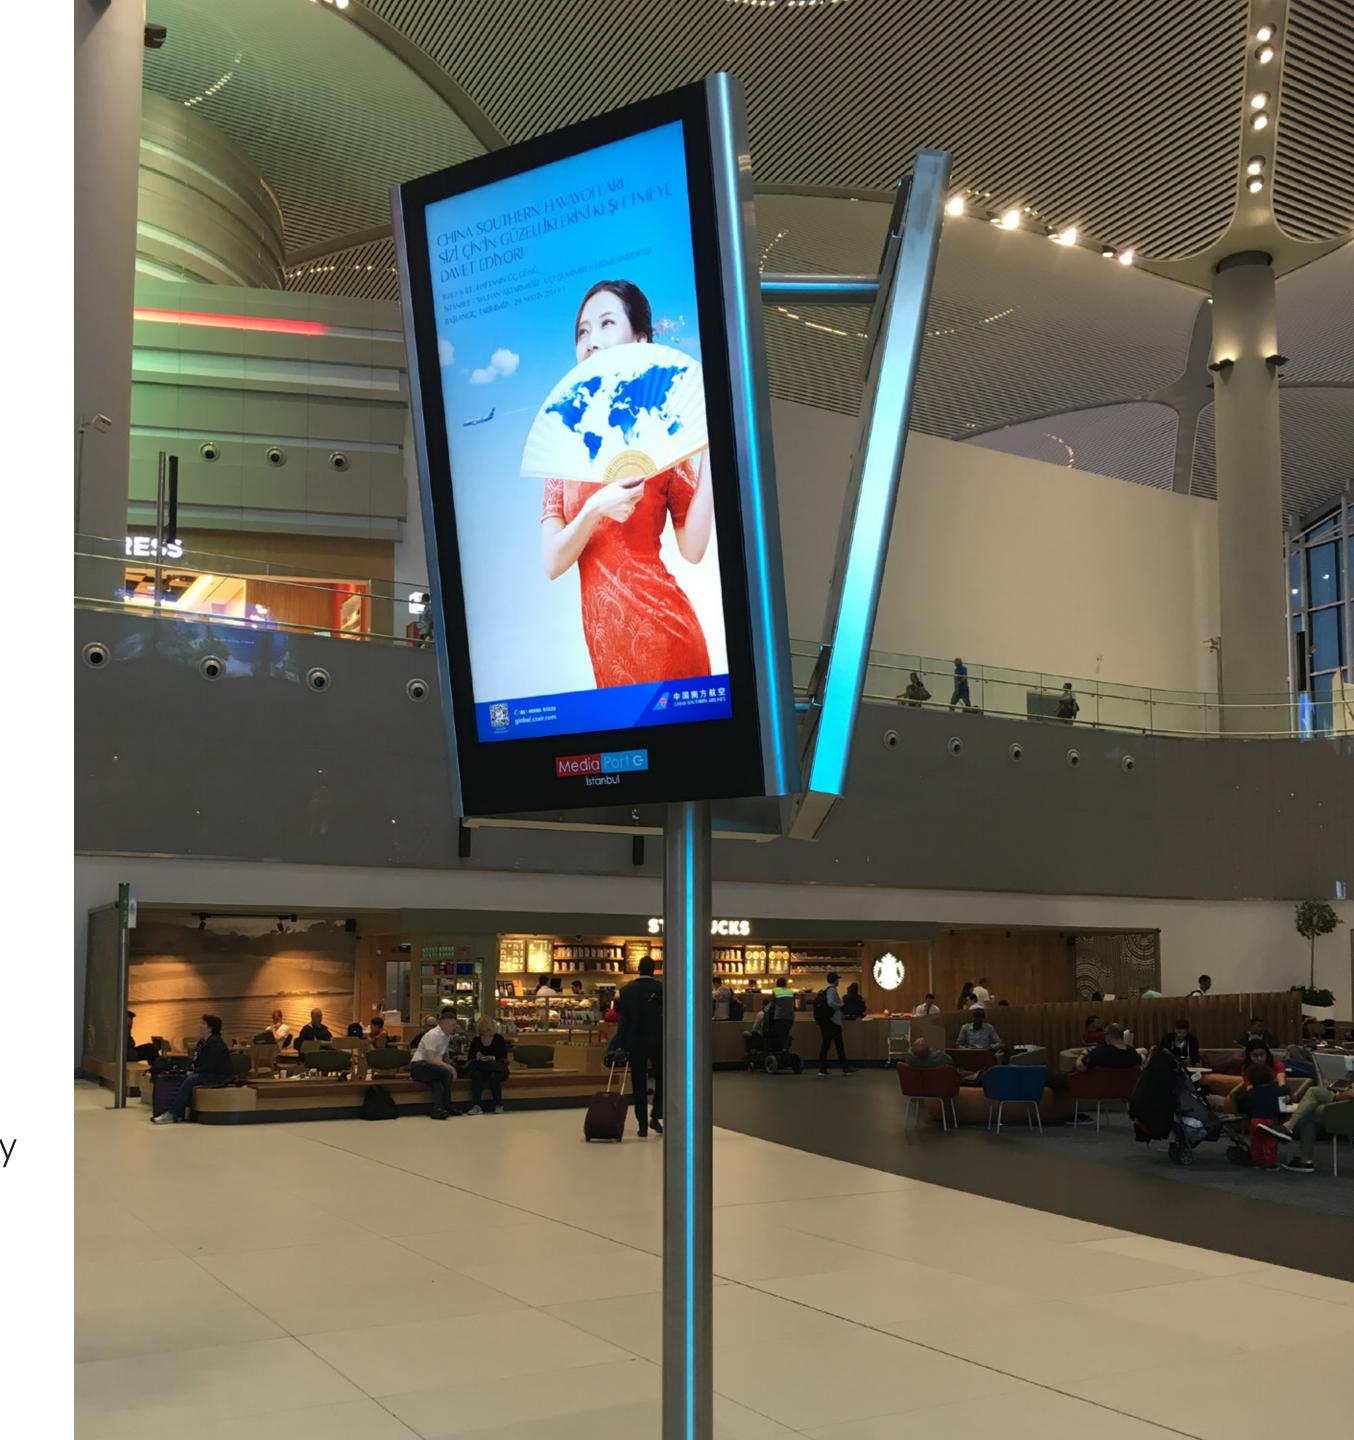

#### **3-Use in Various Industrial Applications:**

Artech displays address various industry applications. Artech displays can be used effectively in many areas, from factories to control rooms and healthcare to retail and transportation systems.