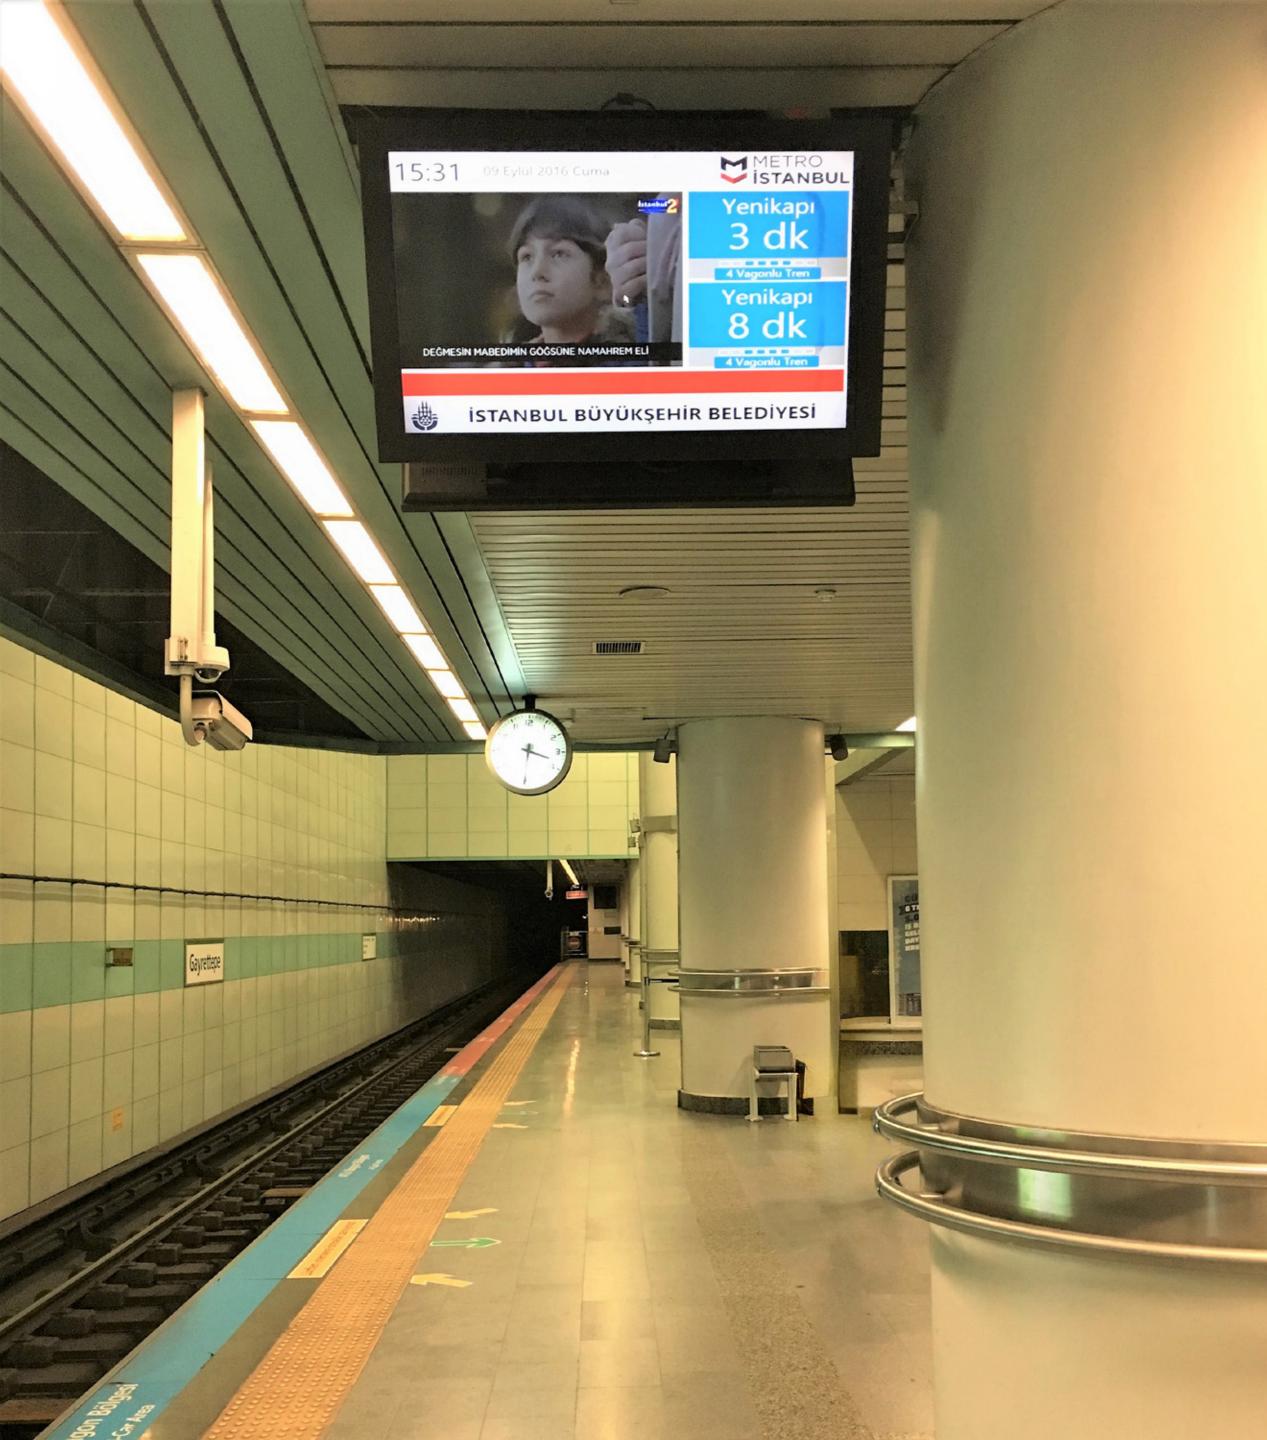

#### **3-Use in Various Industrial Applications:**

Artech displays address various industry applications. Artech displays can be used effectively in many areas, from factories to control rooms and healthcare to retail and transportation systems.