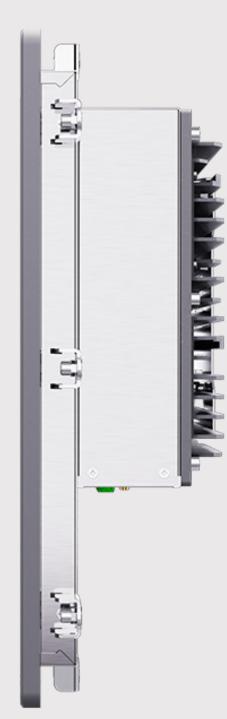

## **ortecn** art of technology

### **ULTIMATE SERIES**

#### **ULTIMATE SERIES**



Artech Ultimate Series are touch panel computers that provide sustainable high performance to increase production efficiency and reduce cost and energy usage in heavy industrial conditions.

IPC-621 / IPC-617 / IPC-615 / IPC-615-E / IPC-810 / IPC-816



3 mm Impact-Resistant **Resistive or Capacitive Flat Touch Technology Options** 

Front Panel Production



#### Multi-Purpose **Expansion Slot**

(PClex, IO, Additional USB - Serial Port etc.)





Fanless iCore Next Generation **Processor Feature** 

Easy Removable and Replaceable Disc Slot

**24VDC** Supply

JOL

HDD

0-60 °C Working Performance







#### Aluminium Alloy, High Performance, Finned, Heatsink Rear Panel

#### Fanless, Fully Enclosed, **Dust Protected**, **Stainless Steel Metal Body**



#### Vesa Mounting Option

#### Panel Mounting Option







#### Sustainable Production

Durable and Long Lasting





# Suitable for 24/7 Operation

Fast Technical Service

## AFTER SALES SERVICES







#### O Up to 3 years warranty



### ÇİZGİ TEKNOLOJİ



Scan the QR code for our references.



www.cizgi.net www.artech-ipc.com.tr



ve Üretim A.Ş.

- info@cizgi.net
- +90 216 365 82 50
- Çizgi Teknoloji Elektronik Tasarım



Cizgi Technology Artech-Art of Technology