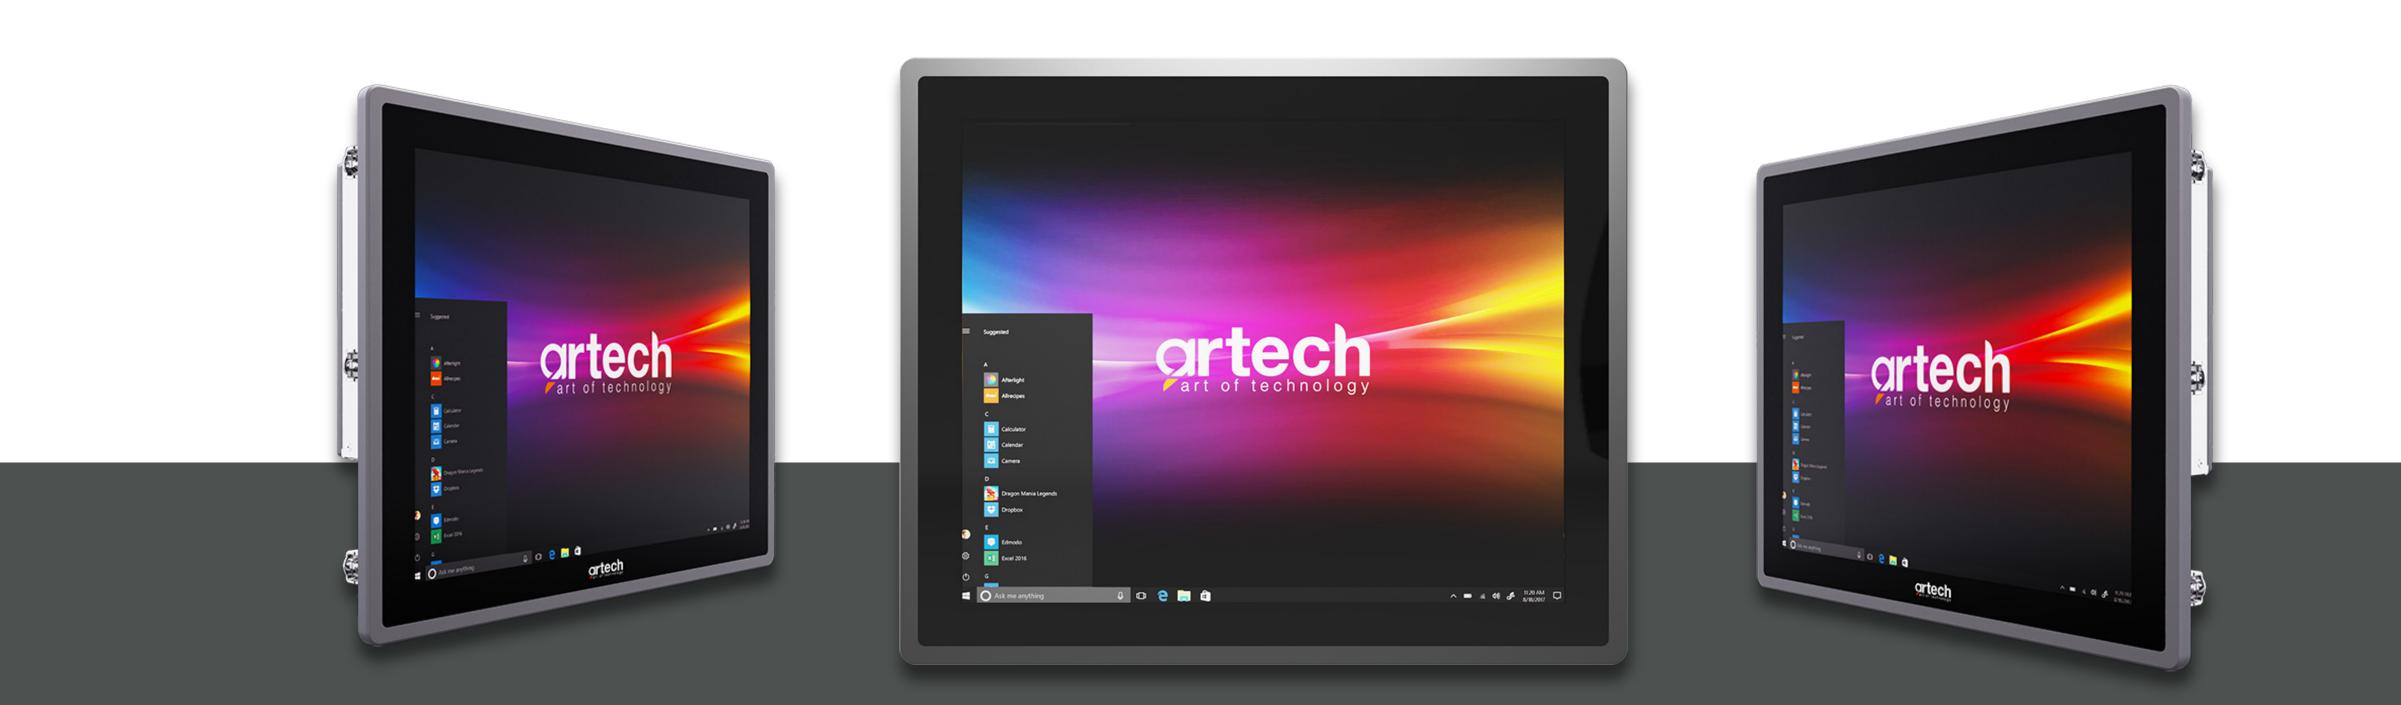

#### **ULTIMATE SERIES**

Artech Ultimate Series are touch panel computers that provide sustainable high performance to increase production efficiency and reduce cost and energy usage in heavy industrial conditions.

IPC-621 / IPC-617 / IPC-615 / IPC-615-E / IPC-810 / IPC-816

3 mm Impact-Resistant **Resistive or Capacitive Flat Touch Technology Options** 

Front Panel Production