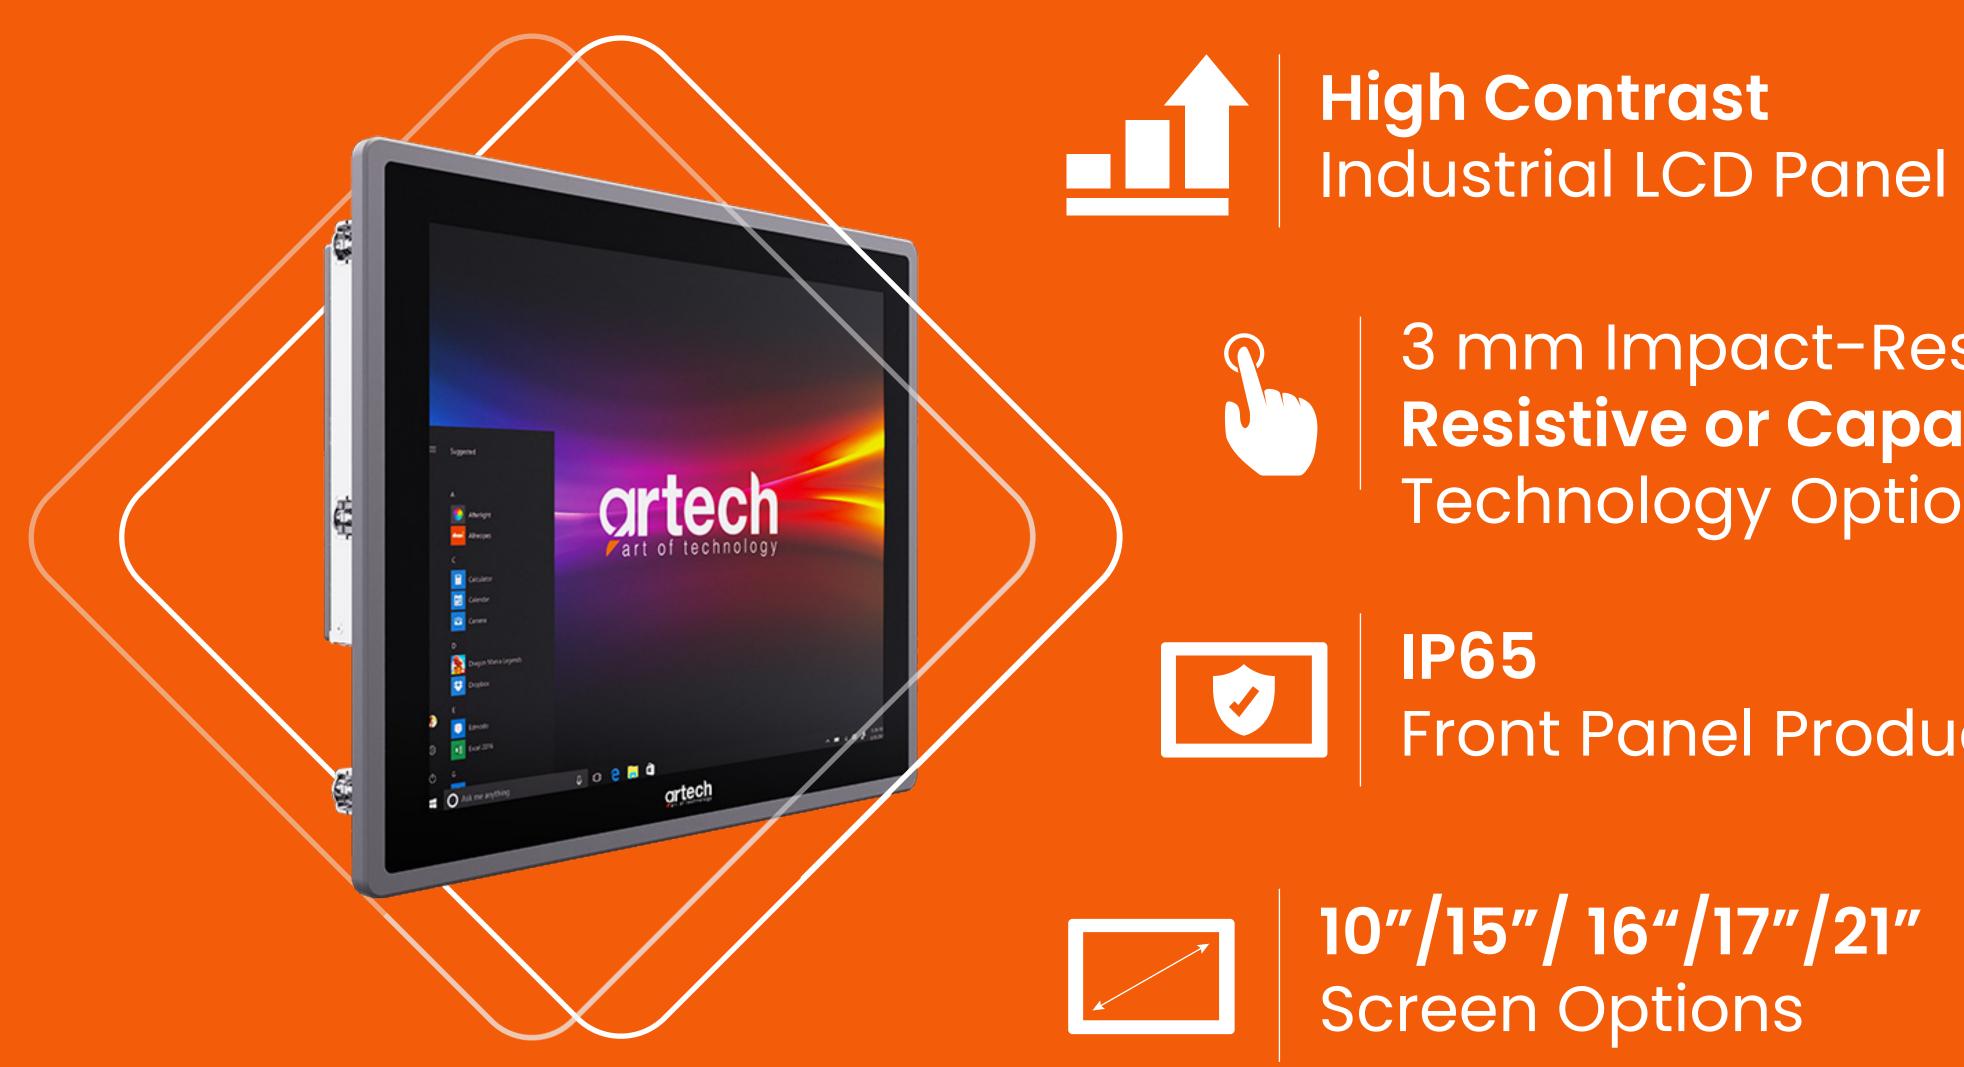

IPC-621 / IPC-617 / IPC-615 / IPC-615-E / IPC-810 / IPC-816

3 mm Impact-Resistant **Resistive or Capacitive Flat Touch Technology Options** 

Front Panel Production