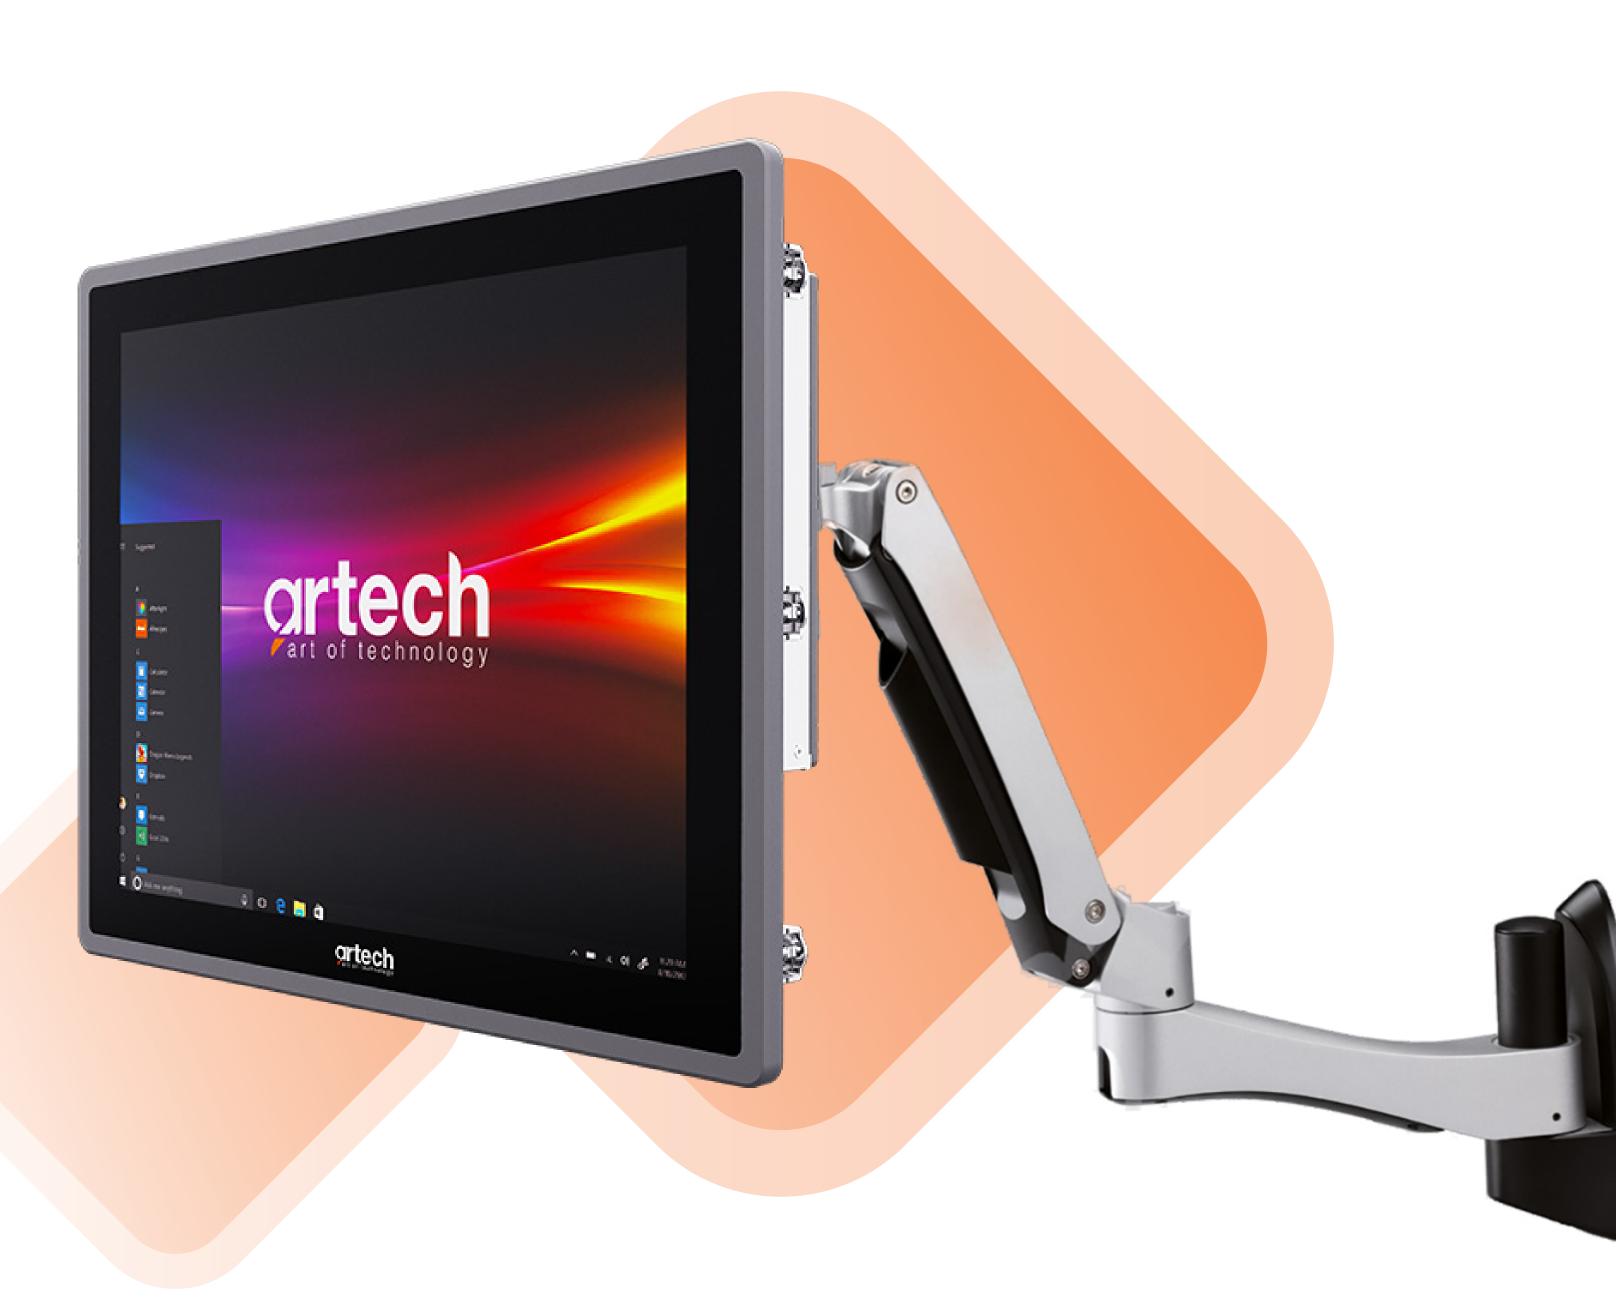

es are touch panel computers that provide sustainable high performance to increase production efficiency and reduce cost and energy usage in heavy industrial conditions.

IPC-621 / IPC-617 / IPC-615 / IPC-615-E / IPC-810 / IPC-816



3 mm Impact-Resistant **Resistive or Capacitive Flat Touch Technology Options** 

Front Panel Production



#### Multi-Purpose **Expansion Slot**

(PClex, IO, Additional USB - Serial Port etc.)





Fanless iCore Next Generation **Processor Feature** 

Easy Removable and Replaceable Disc Slot

**24VDC** Supply

JOL

HDD

0-60 °C Working Performance







#### Aluminium Alloy, High Performance, Finned, Heatsink Rear Panel

#### Fanless, Fully Enclosed, **Dust Protected**, **Stainless Steel Metal Body**



#### Vesa Mounting Option

#### Panel Mounting Option







#### Sustainable Production

Durable and Long Lasting





# Suitable for 24/7 Operation

Fast Technical Service

## AFTER SALES SERVICES







#### O Up to 3 years warranty



### ÇİZGİ TEKNOLOJİ



Scan the QR code for our references.



www.cizgi.net www.artech-ipc.com.tr



ve Üretim A.Ş.

- info@cizgi.net
- +90 216 365 82 50
- Çizgi Teknoloji Elektronik Tasarım



Cizgi Technology Artech-Art of Technology