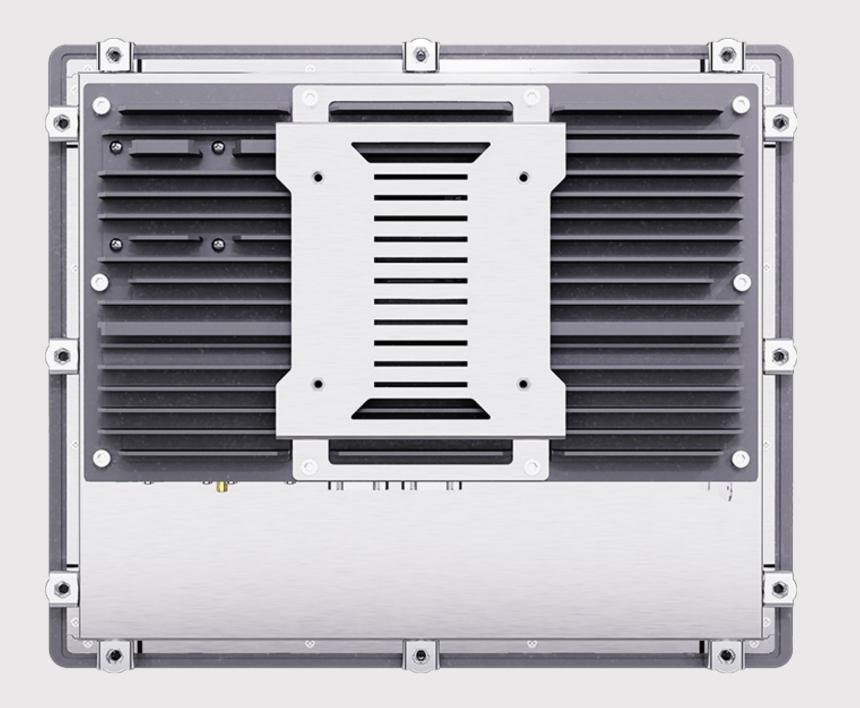

## **ortecn** art of technology

### **ULTIMATE SERIES**

#### **ULTIMATE SERIES**



Artech Ultimate Series are touch panel computers that provide sustainable high performance to increase production efficiency and reduce cost and energy usage in heavy industrial conditions.

IPC-621 / IPC-617 / IPC-615 / IPC-615-E / IPC-810 / IPC-816



3 mm Impact-Resistant **Resistive or Capacitive Flat Touch Technology Options** 

Front Panel Production



#### Multi-Purpose **Expansion Slot**

(PClex, IO, Additional USB - Serial Port etc.)





Fanless iCore Next Generation **Processor Feature** 

Easy Removable and Replaceable Disc Slot

**24VDC** Supply

JOL

HDD

0-60 °C Working Performance







#### Aluminium Alloy, High Performance, Finned, Heatsink Rear Panel

#### Fanless, Fully Enclosed, **Dust Protected**, **Stainless Steel Metal Body**



#### Vesa Mounting Option

#### Panel Mounting Option







#### Sustainable Production

Durable and Long Lasting





# Suitable for 24/7 Operation

Fast Technical Service

## AFTER SALES SERVICES







#### O Up to 3 years warranty



### ÇİZGİ TEKNOLOJİ



Scan the QR code for our references.



www.cizgi.net www.artech-ipc.com.tr



ve Üretim A.Ş.

- info@cizgi.net
- +90 216 365 82 50
- Çizgi Teknoloji Elektronik Tasarım



Cizgi Technology Artech-Art of Technology