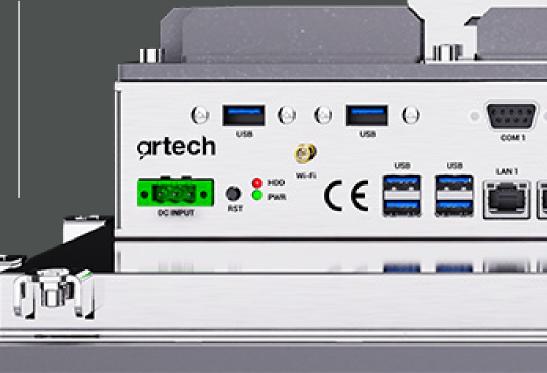

#### Multi-Purpose **Expansion Slot**

(PClex, IO, Additional USB - Serial Port etc.)

Fanless iCore Next Generation **Processor Feature** 

Easy Removable and Replaceable Disc Slot

**24VDC** Supply

JOL

HDD

0-60 °C Working Performance