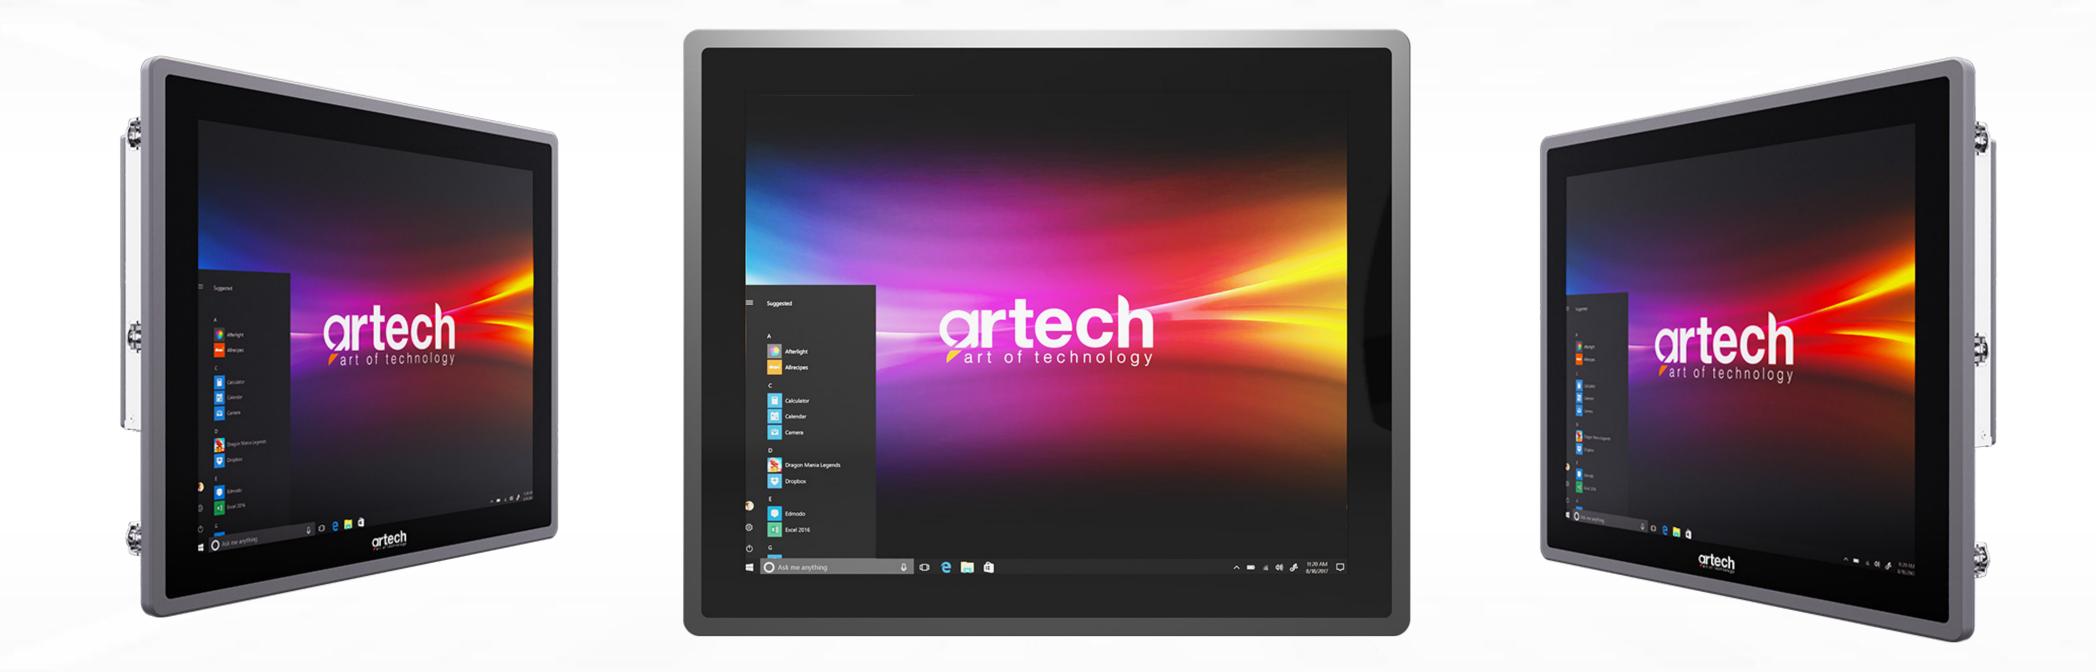

#### **ULTIMATE SERIES**

Artech Ultimate Series are touch panel computers that provide sustainable high performance to increase production efficiency and reduce cost and energy usage in heavy industrial conditions.

IPC-621 / IPC-617 / IPC-615 / IPC-615-E / IPC-810 / IPC-816

3 mm Impact-Resistant **Resistive or Capacitive Flat Touch Technology Options** 

Front Panel Production