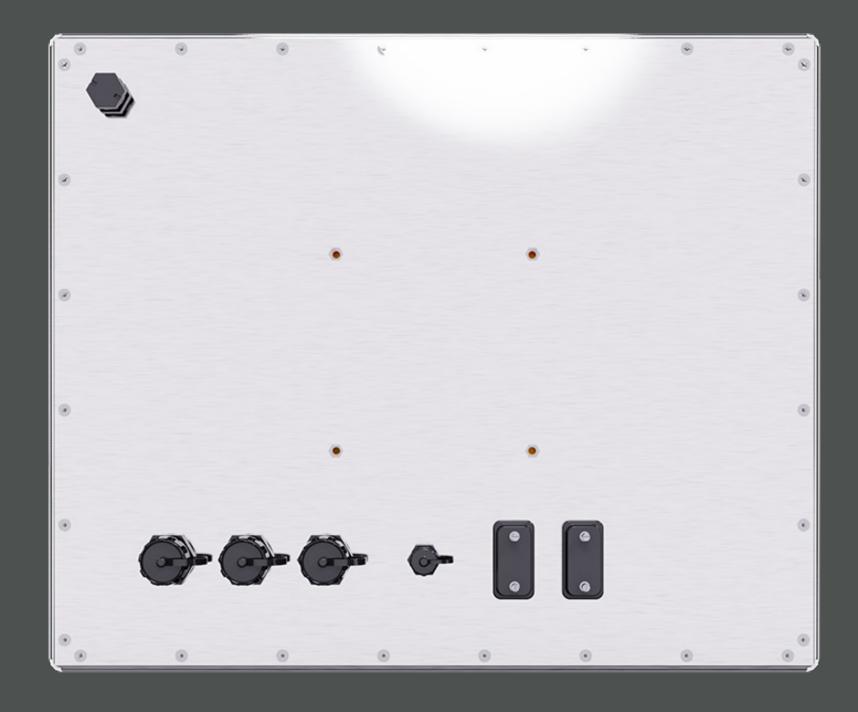

# Bright and High Contrast Industrial TFT LCD Panel

IP66
Protection

Special Port
Outputs in
IP66 Standards

Fully Enclosed,
Suitable for
Liquid Contact

Fanless
Pentium
N4200 Processor

12VDC Supply

Smooth
Operation
at 0-60°C degrees