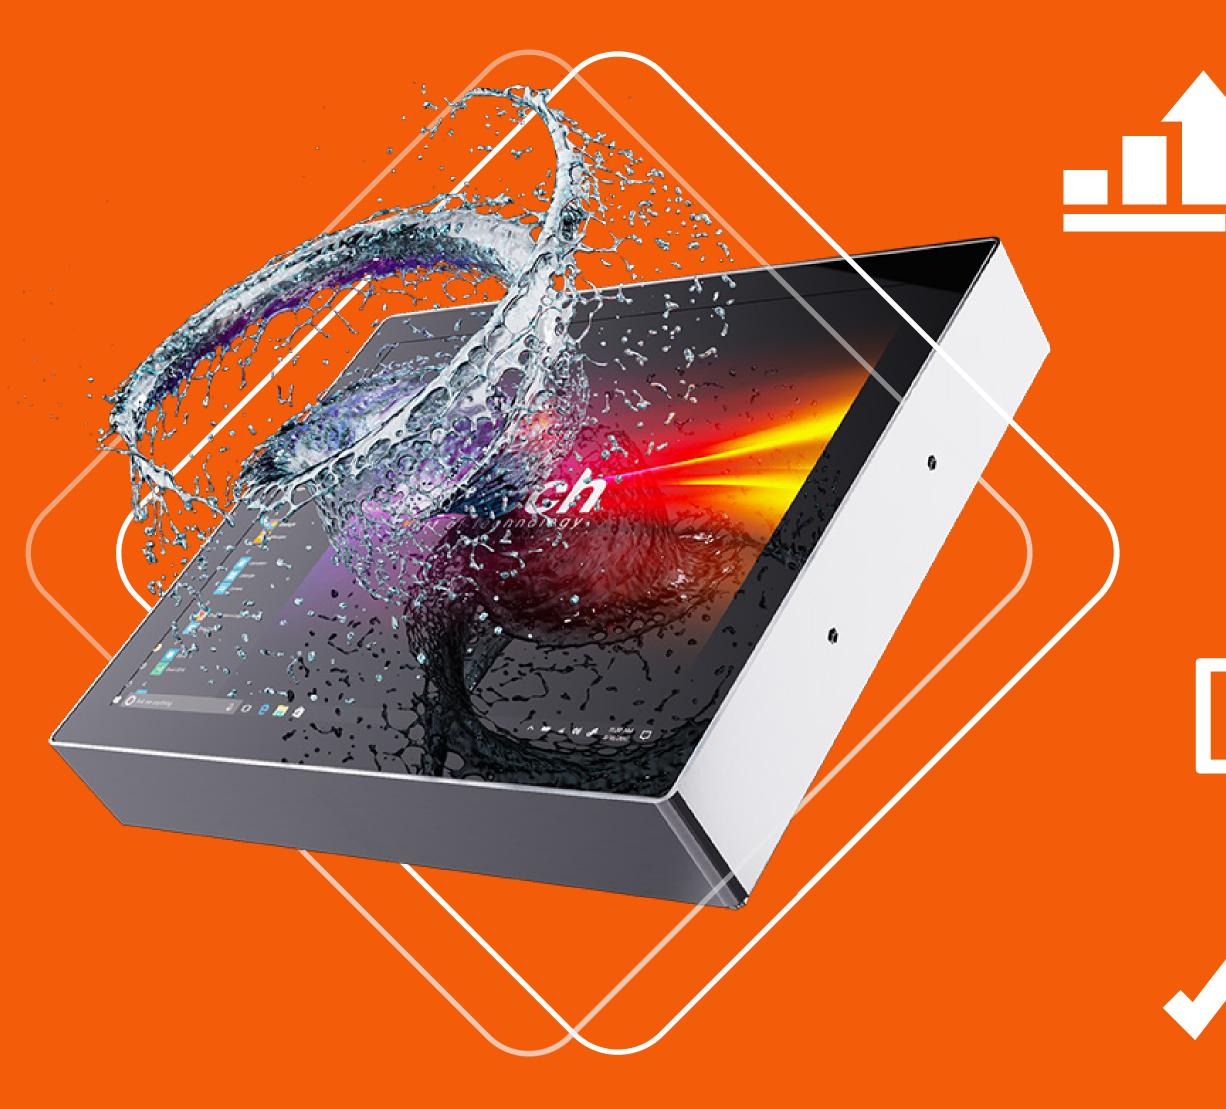

## WATERPROOF SERIES

WPC-417

**Artech Waterproof Series** are fully enclosed, washable, industrial touch computers in IP66 class, suitable for use in facilities where washing is performed after production.

! It is generally preferred in the textile, pharmaceutical, construction and food industries.

# Bright and High Contrast Industrial TFT LCD Panel

IP66
Protection

Special Port
Outputs in
IP66 Standards

Fully Enclosed,
Suitable for
Liquid Contact

Fanless
Pentium
N4200 Processor

12VDC Supply

Smooth
Operation
at 0-60°C degrees