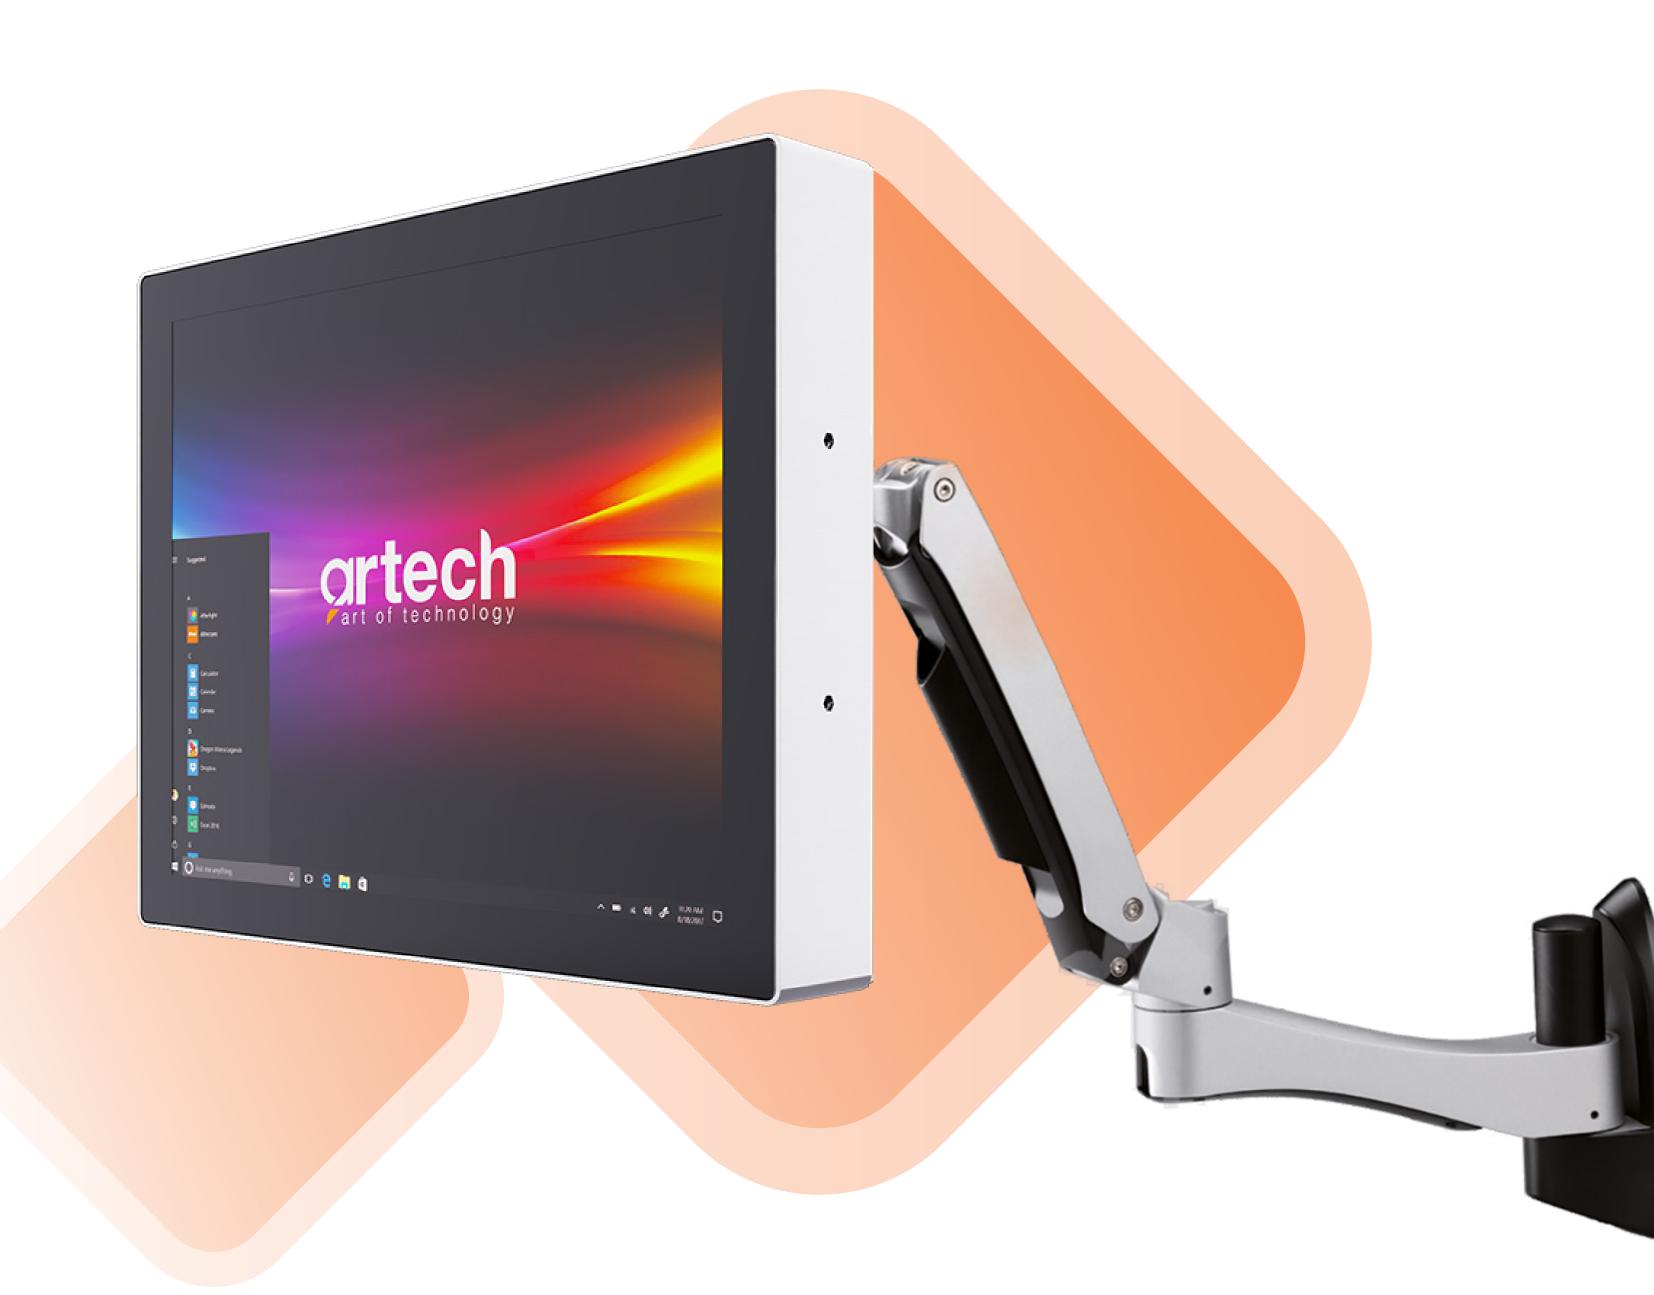

WATERPROOF SERIES

## WATERPROOF SERIES

WPC-417







**Artech Waterproof Series** are fully enclosed, washable, industrial touch computers in IP66 class, suitable for use in facilities where washing is performed after production.

! It is generally preferred in the textile, pharmaceutical, construction and food industries.



# Bright and High Contrast Industrial TFT LCD Panel





IP66
Protection



Special Port
Outputs in
IP66 Standards



Fully Enclosed,
Suitable for
Liquid Contact



Fanless
Pentium
N4200 Processor



12VDC Supply



Smooth
Operation
at 0-60°C degrees

### Vesa

Mounting Option

### Panel

Mounting Option

















Sustainable Production Durable and Long Lasting

Suitable for 24/7 Operation

Fast
Technical
Service







Up to 5 years spare parts supply warranty

Our After-Sales Services offer the following services to our customers:

Field reconnaissance

Device assembly and installation

Spare parts

Maintenance and repair





Scan the QR code for our references.

info@cizgi.net

+90 216 365 82 50





Çizgi Teknoloji Elektronik Tasarım ve Üretim A.Ş.