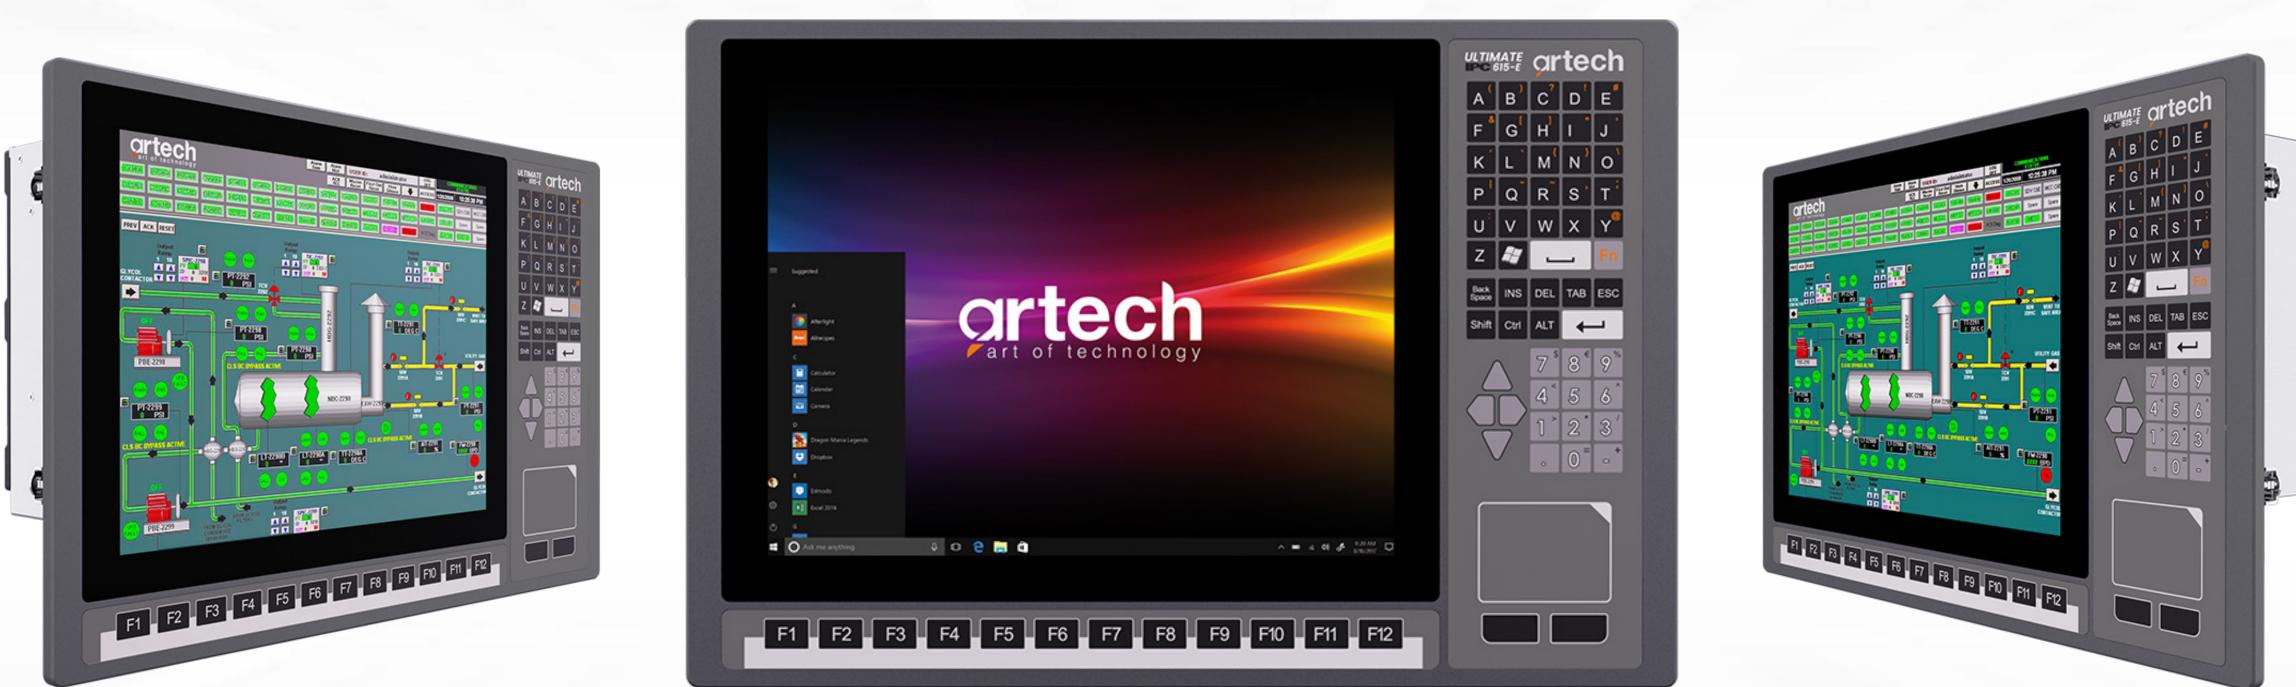

# **IPC-615E**

#### 3 mm Impacts Durable Resistive or Capacitive Flat Touch Technology

#### **Internal Industrial** Keyboard and Touchpad