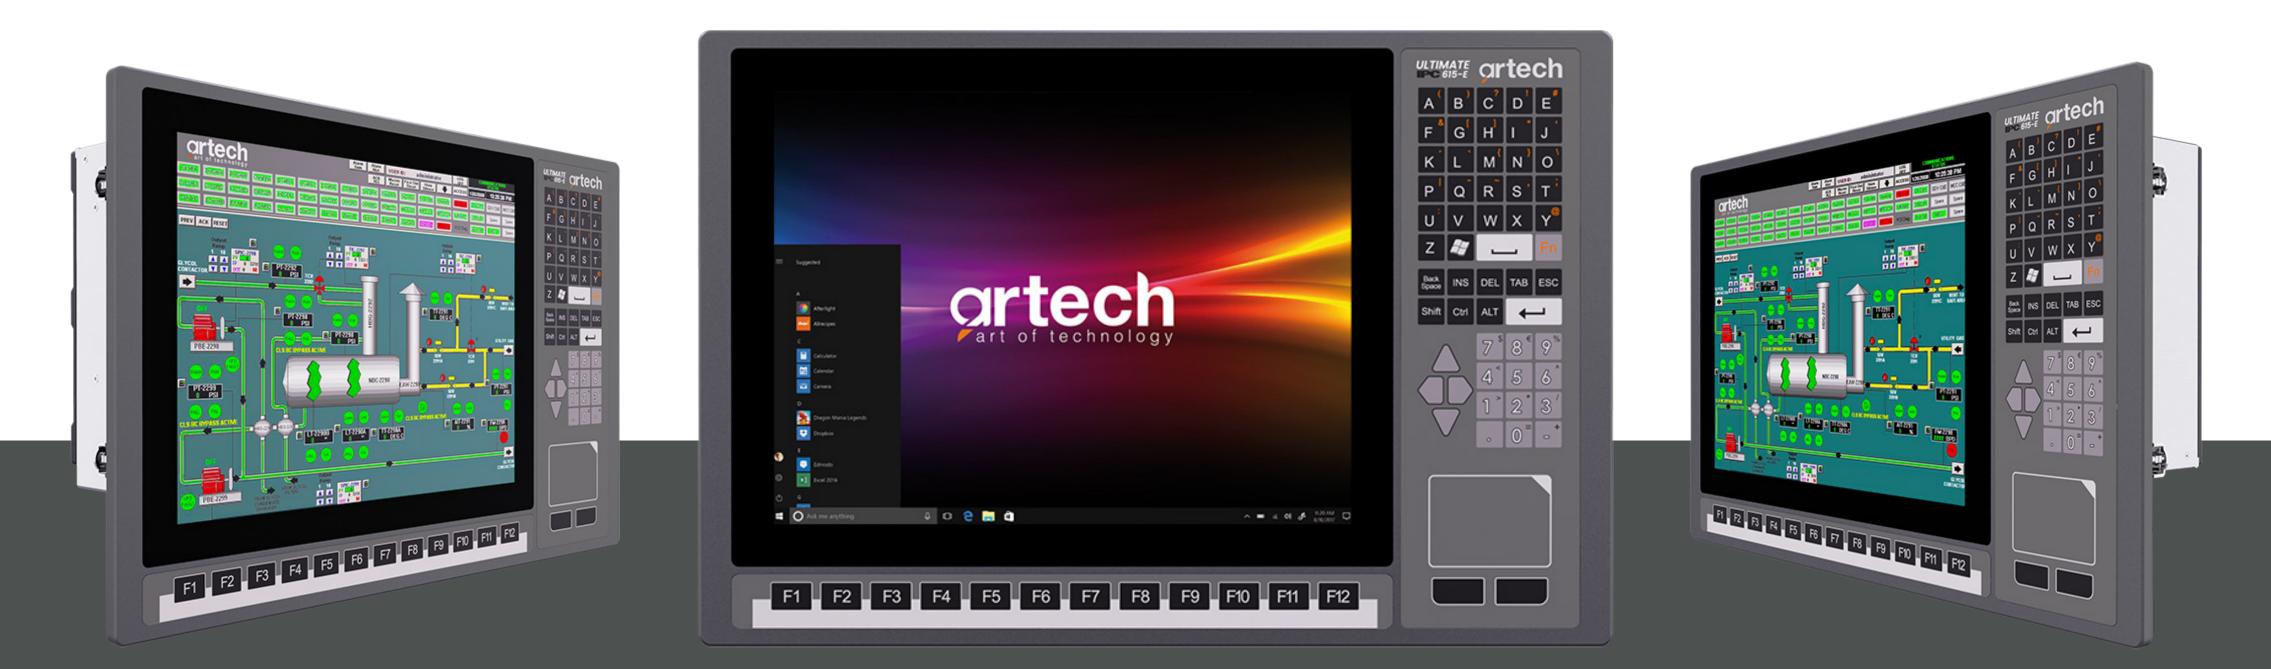

#### Windows 7/Windows 10 Operating System Compatible

### Panel Mounting Option