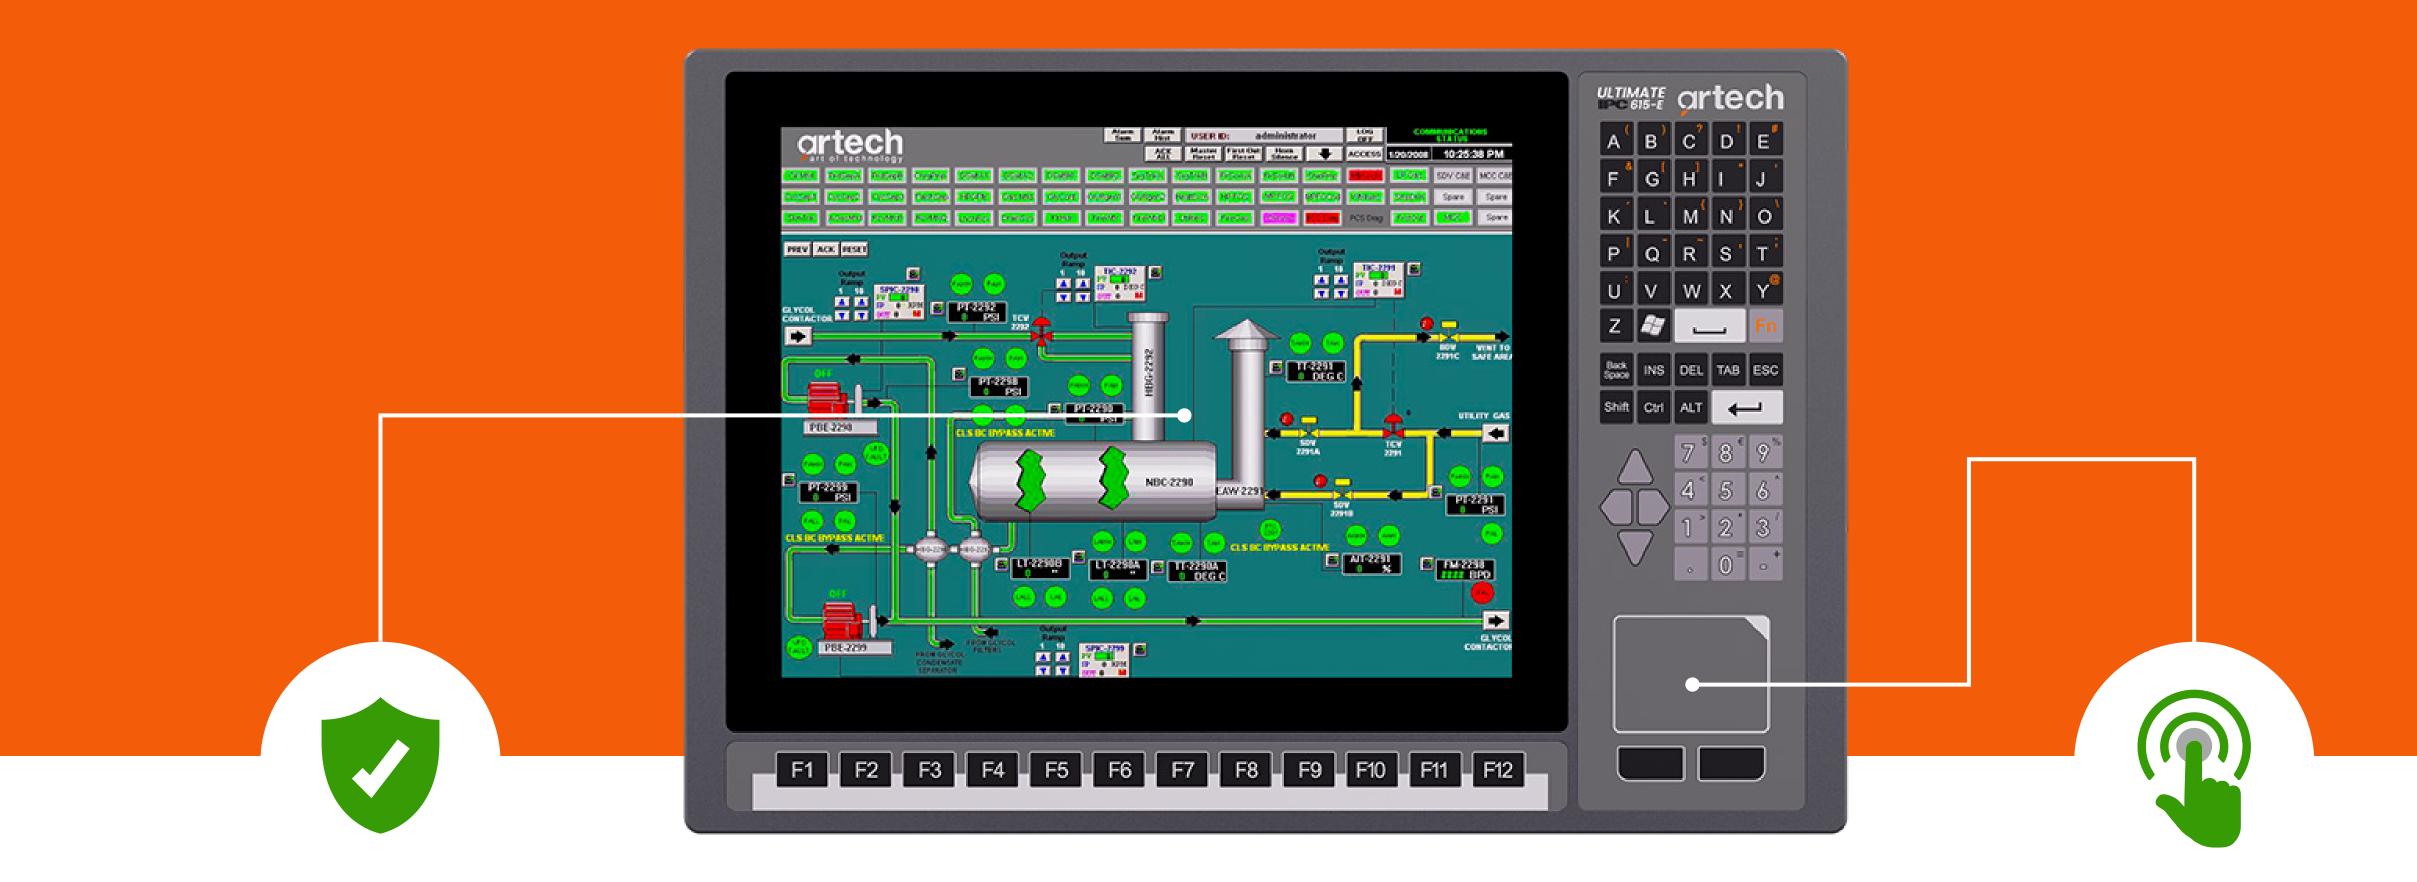

#### 3 mm Impacts Durable Resistive or Capacitive Flat Touch Technology

#### **Internal Industrial** Keyboard and Touchpad