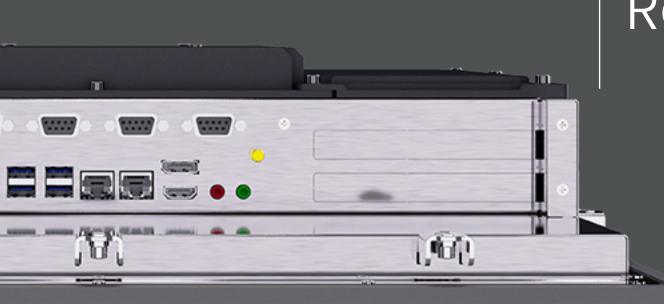

#### 3 X Ethernet Port, 2 X PCI Slot

0 - E -

#### **Easy Removable and** Replaceable SSD Slot

**24VDC** Feeding

**i5 6. Gen.** Processor

#### **PCI Card Replacement** for Two Piece Aluminum Cooler

\*Card Replacement Possibility without Removing the CPU Side