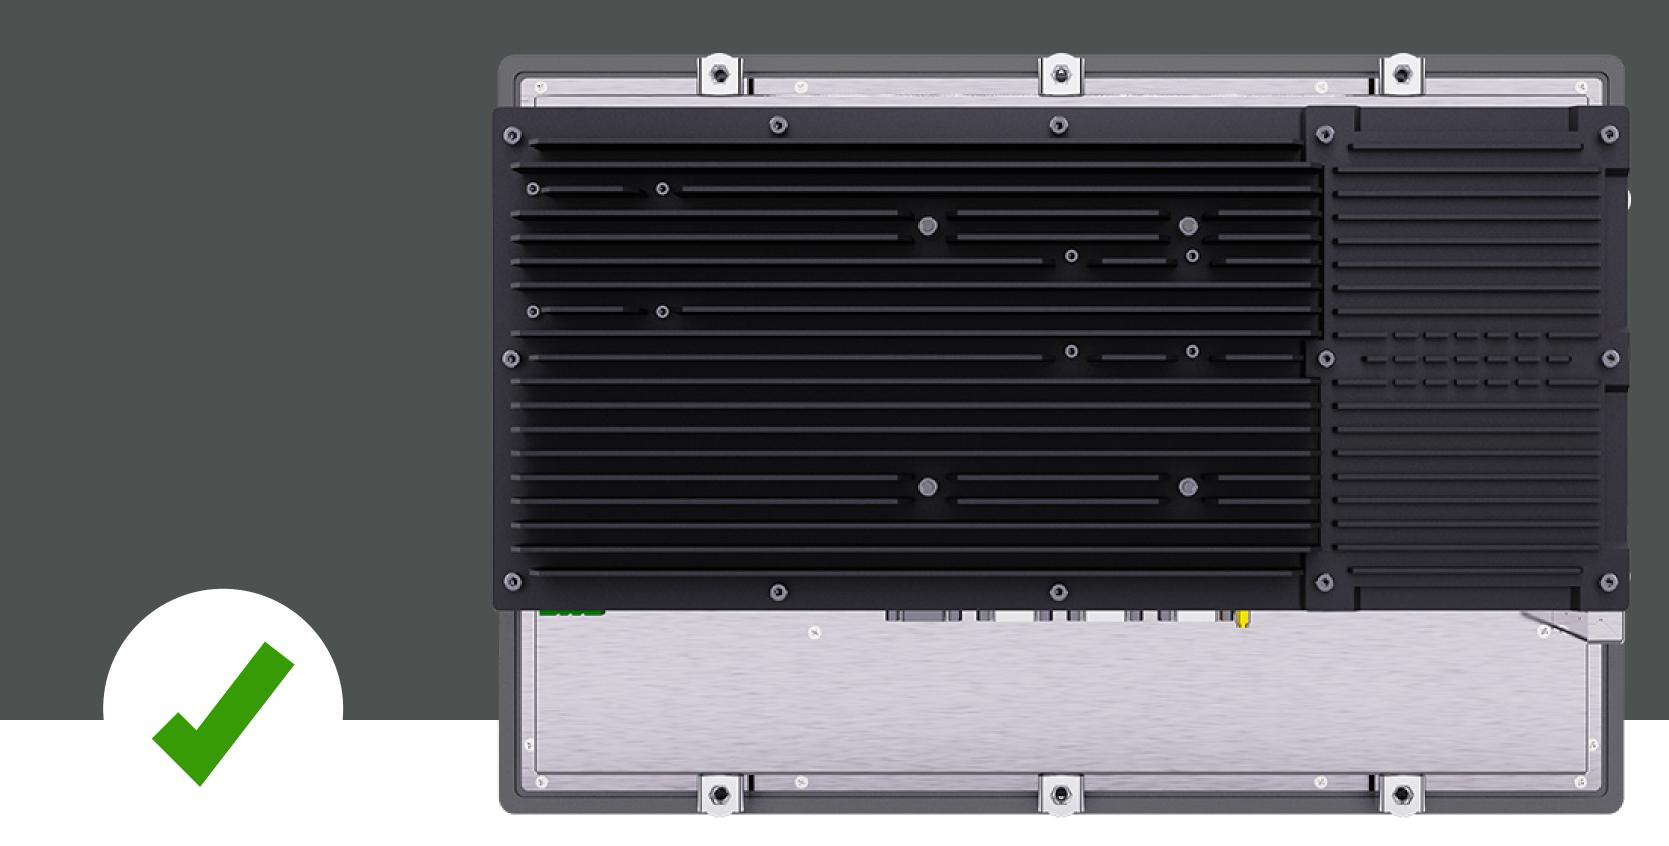

#### **PCI Card Replacement** for Two Piece Aluminum Cooler

\*Card Replacement Possibility without Removing the CPU Side

#### Fanless, Fully Closed, Dust Proof, Stainless Steel Metal Body