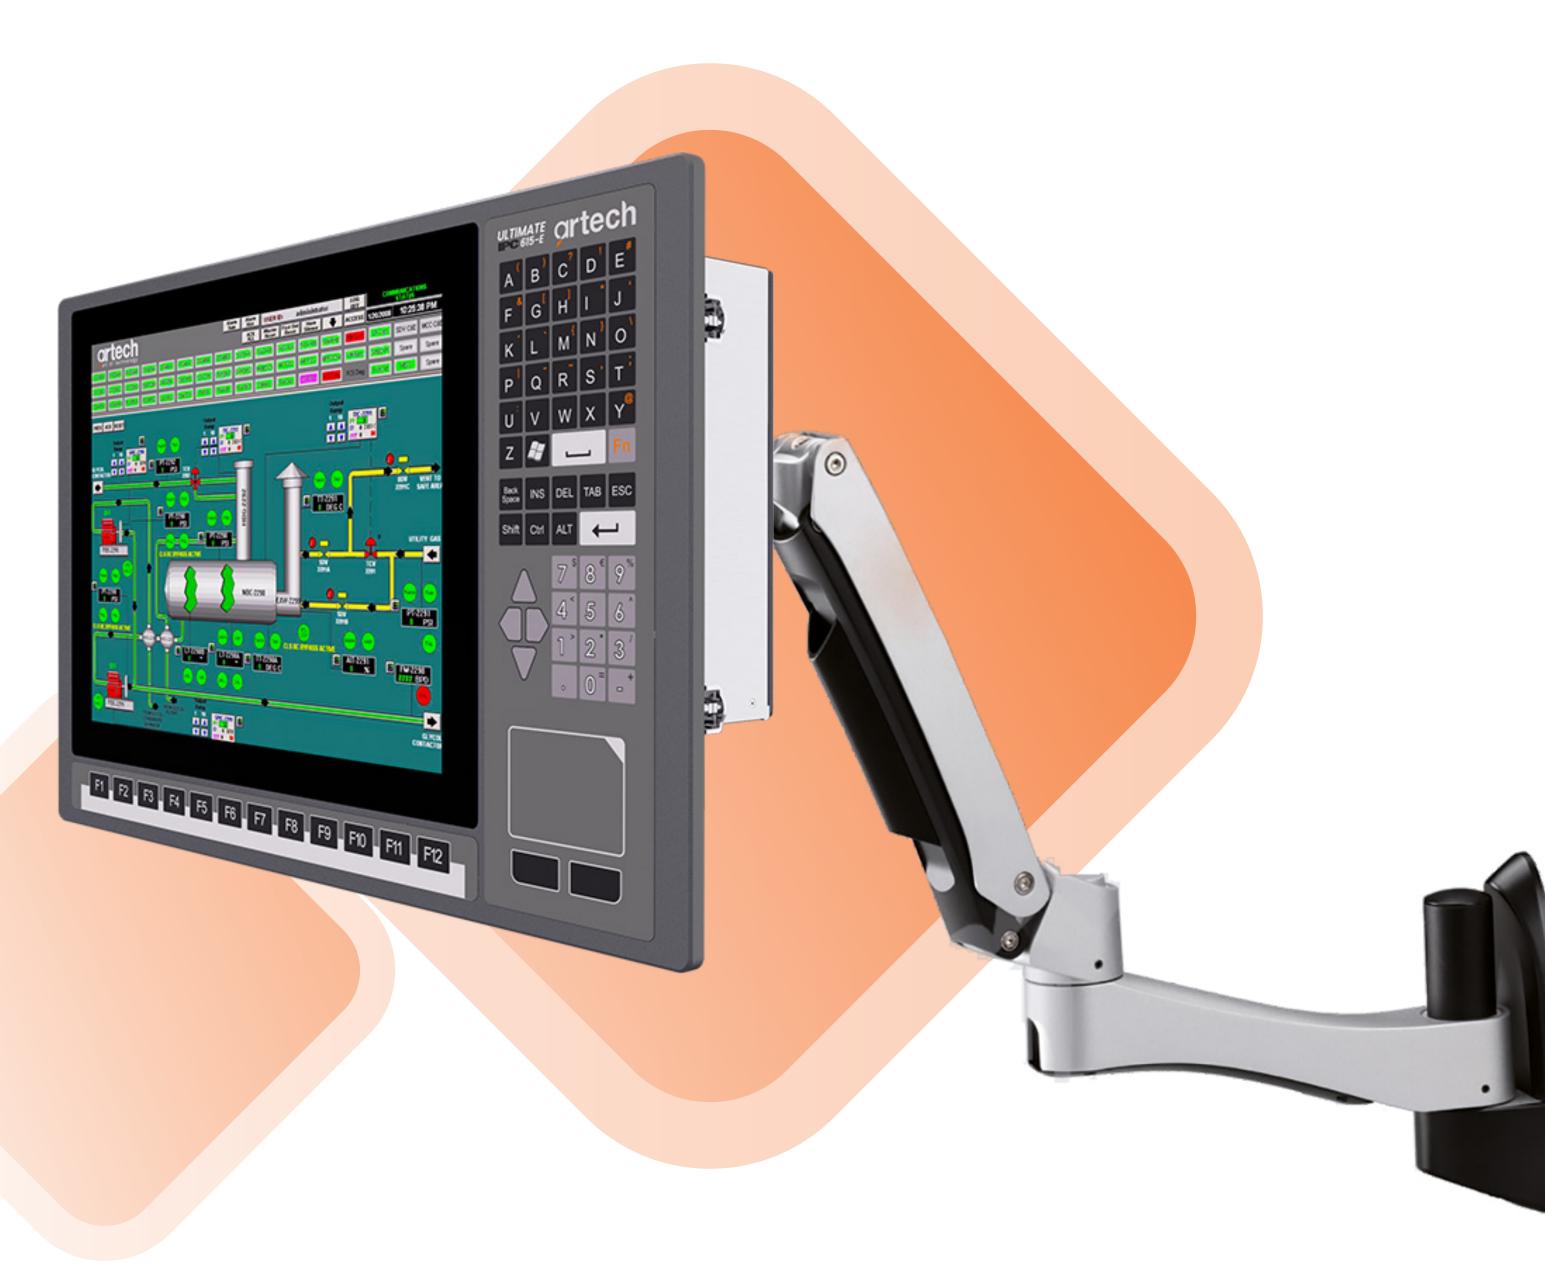

your production efficiency in heavy industrial environments, providing sustainable high performance to reduce your cost and energy use are touch panel computers.

# **IPC-615E**





# IP65Front Panel Protection





#### Windows 7/Windows 10 Operating System Compatible



#### 3 X Ethernet Port, 2 X PCI Slot

0 - E -

#### **Easy Removable and** Replaceable SSD Slot





**24VDC** Feeding

**i5 6. Gen.** Processor



#### 3 mm Impacts Durable Resistive or Capacitive Flat Touch Technology

#### **Internal Industrial** Keyboard and Touchpad





#### **PCI Card Replacement** for Two Piece Aluminum Cooler

\*Card Replacement Possibility without Removing the CPU Side



#### Fanless, Fully Closed, Dust Proof, Stainless Steel Metal Body



### Vesa Mounting Option

### Panel Mounting Option









#### Sustainable Production

Durable and Long Life



7/24 to Work Suitable



Fast Technical Service

# AFTER SALES SERVICES



Our After-Sales Services offer the following services to our customers:

#### Up to 3 years warranty

Up to 5 years spare parts supply warranty







# ÇİZGİ TEKNOLOJİ



Scan the QR code for our references.



www.cizgi.net www.artech-ipc.com.tr



ve Üretim A.Ş.

- info@cizgi.net
- +90 216 365 82 50
- Çizgi Teknoloji Elektronik Tasarım



Cizgi Technology Artech-Art of Technology