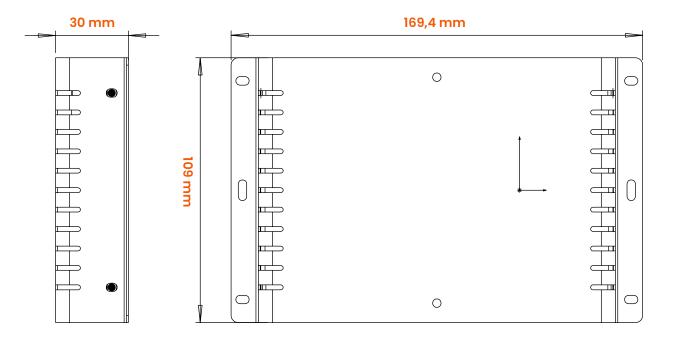

## TECHNICAL SPECIFICATIONS

#### **ORDER CODE**

| CPU            | : RK3566 - SoC Quad-core, up to 2.0 GHz | USB Port                            | : 2 x USB 3.0                        |
|----------------|-----------------------------------------|-------------------------------------|--------------------------------------|
| PSU            | : 12 VDC (Adapter Included)             | кв / мs                             | : N.A.                               |
| RAM            | : R2                                    | LAN                                 | : 1 x Ethernet 10/100/1000 BaseT     |
| Wi-Fi          | : Optional                              | Wireless LAN                        | : 802.11 b / g /Bluetooth(Optional)  |
| SYSTEM         |                                         | Audio                               | : Jack Tipi Mic In / Stereo Line Out |
| CPU            | : RK3566 - SoC Quad-core, up to 2.0 GHz | <b>Expansion Slot</b>               | : N.A.                               |
| Cache          | : N.A.                                  | FEED                                |                                      |
| Memory         | : 2GB                                   | Input                               | : 12 VDC                             |
| Video RAM      | : N.A.                                  | EXTRA VIDEO OUTPUT                  |                                      |
| Control        | : N.A.                                  | Туре                                | : HDMI                               |
| Watchdog Timer | : Support                               | Max. Resolution                     | : 1920 x 1080 @ 60 Hz                |
| Android OS     | : Android 11.0                          | MECHANICAL & ENVIRONMENTAL FEATURES |                                      |
| Processor      | : RK3566 - SoC Quad-core, up to 2.0 GHz |                                     |                                      |
| INPUT/OUTPUT   |                                         | Working Temp.                       | : 0~50 °C                            |
| Serial Port    | : 1 x RS-232/422/485                    | Storage Humidit                     | :y :5~95% (Non-Condensing)           |
| Parallel Port  | : N.A.                                  |                                     |                                      |
|                |                                         |                                     |                                      |