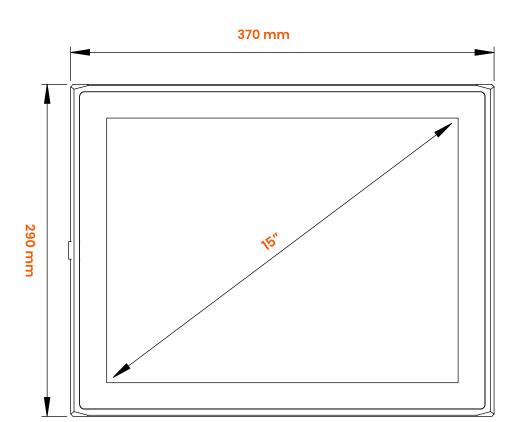

### **ORDER CODE**

| PSU             | : AC - 110/220 VAC, DC - 12/24 VDC |
|-----------------|------------------------------------|
| FEED            |                                    |
| Power (Max.)    | : 15W                              |
| Input           | : 110 / 220VAC or 12 / 24VDC       |
| LCD SCREEN      |                                    |
| Size / Type     | : 15" LVDS                         |
| Max. Resolution | : 1024 x 768, XGA                  |
| Pixel Pitch     | : 0.297 mm x 0.297 mm              |
| Max. Color      | : 16.7 M                           |
| Brightness      | : 350cd                            |
| Contrast Ratio  | : 1000/1                           |
| Viewing Angle   | : 160°(H),160°(V)                  |
| Back Light MTBF | : 50,000 Hours                     |
| Touch           | : 15" Touch-Resistive              |
|                 |                                    |