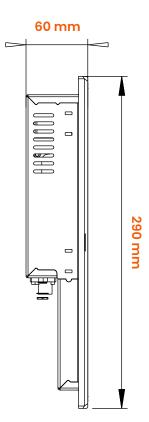

### **ORDER CODE**

| PSU             | : AC - 110/220 VAC, DC - 12/24 VDC |
|-----------------|------------------------------------|
| FEED            |                                    |
| Power (Max.)    | : 15W                              |
| Input           | : 110 / 220VAC or 12 / 24VDC       |
| LCD SCREEN      |                                    |
| Size / Type     | : 15" LVDS                         |
| Max. Resolution | : 1024 x 768, XGA                  |
| Pixel Pitch     | : 0.297 mm x 0.297 mm              |
| Max. Color      | : 16.7 M                           |
| Brightness      | : 350cd                            |
| Contrast Ratio  | : 1000/1                           |
| Viewing Angle   | : 160°(H),160°(V)                  |
| Back Light MTBF | : 50,000 Hours                     |
| Touch           | : 15" Touch-Resistive              |
|                 |                                    |