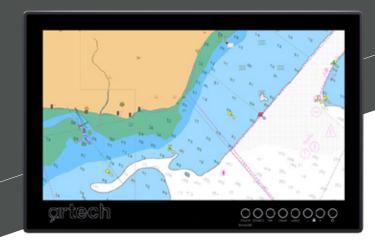

# MARINE MONITOR

The 24" Artech Marine Monitor is designed specifically for challenging maritime conditions. It converts data received from devices and accessories of sea vessels into visual signals, providing instant, continuous, and reliable information flow. This marine monitor is manufactured in compliance with ECDIS standards and is capable of enduring harsh marine environments. It offers excellent visibility during night, dawn, and daytime, suitable for 24/7 operation, and features a shock-resistant stainless steel body, marking a revolutionary step in the maritime industry.