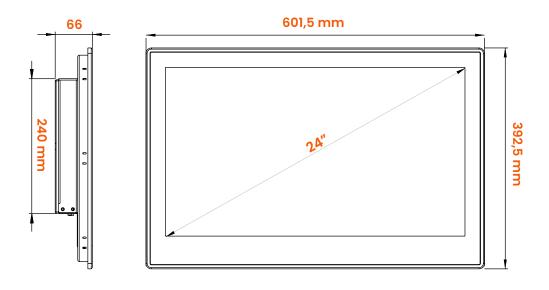

| MECHANICAL & ENVIRONMENTAL FEATURES |                                     |
|-------------------------------------|-------------------------------------|
| Working Temp.                       | : 0~60℃                             |
| Storage Humidity                    | : 5~95% (Non-Condensing)            |
| Case                                | : Heavy-Duty Metal Case             |
| Front Frame                         | : IP65 Aluminum                     |
| Weight                              | : Variable According to Screen Size |
| Dimensions                          | : 483mm x 444mm x 81mm              |
| Mounting                            | · Panel or Vesa                     |