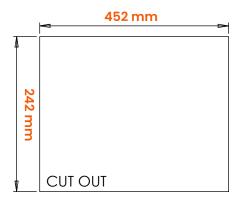

| MECHANICAL & ENVIRONMENTAL FEATURES |                                     |
|-------------------------------------|-------------------------------------|
| Working Temp.                       | : 0~60℃                             |
| Storage Humidity                    | : 5~95% (Non-Condensing)            |
| Case                                | : Heavy-Duty Metal Case             |
| Front Frame                         | : IP65 Aluminum                     |
| Weight                              | : Variable According to Screen Size |
| Dimensions                          | : 483mm x 444mm x 81mm              |
| Mounting                            | · Panel or Vesa                     |