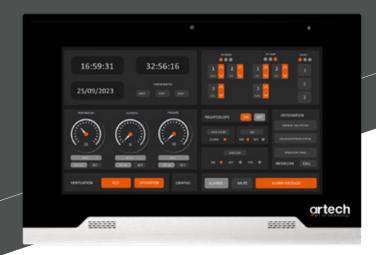

# OPERATING ROOM CONTROL PANEL

Artech Operating Room Control Panel; Operating room air conditioning (HVAC) systems, isolation transformer, operating room lighting, negatoscope, music broadcast, clock, and stopwatch can control via a single panel in the operating room. It is a system that allows monitoring of operating room environment information such as temperature, humidity, pressure, HEPA filter pollution and related warning and malfunction situations.

To provide the most suitable working conditions required for the operating rooms, you can easily control the lighting, operation, and sound-music systems in the operating room on the touch screen with the Artech Operating Room Control Panel, record the changes report them.

# **FEATURES**;

- 21 " Touchscreen, Color TFT Screen that Provides Remote View and Control
- Humidity Control with Digital Hygrometer, Low and High Humidity Warning
- Digital Room Differential Pressure Indicator and Pressure Control, Low and High-Pressure Warning
- Digital Hepa Filter Pollution Indicator
- Digital Thermometer, Temperature Control, Low and High-Temperature Warning
- Trend Graph Showing the Change of Separate Set and Actual Values over Time for Temperature, Humidity, Ambient Pressure,
- Hepa Filter Differential PressureEconomic Standby Mode (Half-Speed Control to Air Handling Unit)
- Shut-off Half Damper Control
- Anesthetic Gas Purge Control
- Central Medical Gas Alarm System
- On / Off Four Separate Armature Groups, Separate Dimmer Function for Each Group
- Turning On-Off Three Separate Operation Lamps, Separate Dimmer Function for Each Group
- Handsfree Video and Voice Calling Feature
- Parameter Record and Report Feature
- Operating Systems, Sound and Music System Control and Command Feature
- Control and Reporting Feature of Digital Negatoscope and Radiology Monitor
- Digital Clock and Digital Stopwatch
- Password Access to Definable User Levels, Setting and Control Functions
- Isolation Transformer Isolation Leakage, Temperature and Current Limit Warning, Audible Alarm at Limit Exceeds