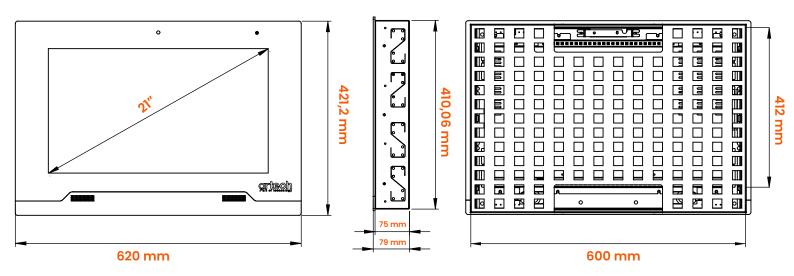

### **DATA STORAGE**

| HDD Type                            | : Vibration Resistant 2.5" (500 GB HDD) |  |
|-------------------------------------|-----------------------------------------|--|
| HDD Storage                         | : 64 GB                                 |  |
| FEED                                |                                         |  |
| Input                               | : 220VAC                                |  |
| Adapter                             | : N.A.                                  |  |
| LCD SCREEN                          |                                         |  |
| Type / Size                         | : 21" / 16:9                            |  |
| Max. Resolution                     | : 1920X1080                             |  |
| Pixel Pitch                         | : 0.270mm x 0.270mm                     |  |
| Max. Color                          | : 1.07 M                                |  |
| Brightness                          | : 350cd                                 |  |
| Contrast Ratio                      | : 1000/1                                |  |
| Viewing Angle                       | : 160°(H),160°(V)                       |  |
| Back Light MTBF                     | : 50,000 Hours                          |  |
| Touch Screen                        | : 21" Touch-Resistive                   |  |
| EXTRA VIDEO OUTPUT                  |                                         |  |
| Type:                               | : HDMI/VGA                              |  |
| Max. Resolution                     | : 1920x1080                             |  |
| MECHANICAL & ENVIRONMENTAL FEATURES |                                         |  |
| Working Temp.                       | : 0~60℃                                 |  |
| Storage Humidity                    | : 5~95% (Non-Condensing)                |  |
| Case                                | : Heavy Duty Metal Case                 |  |
| Front Frame                         | : Special Inset Glass                   |  |
| Weight                              | : Variable According to Screen Size     |  |
| Dimensions                          | : Variable According to Screen Size     |  |
| Mounting                            | : In Wall - Flush Mount                 |  |
|                                     |                                         |  |